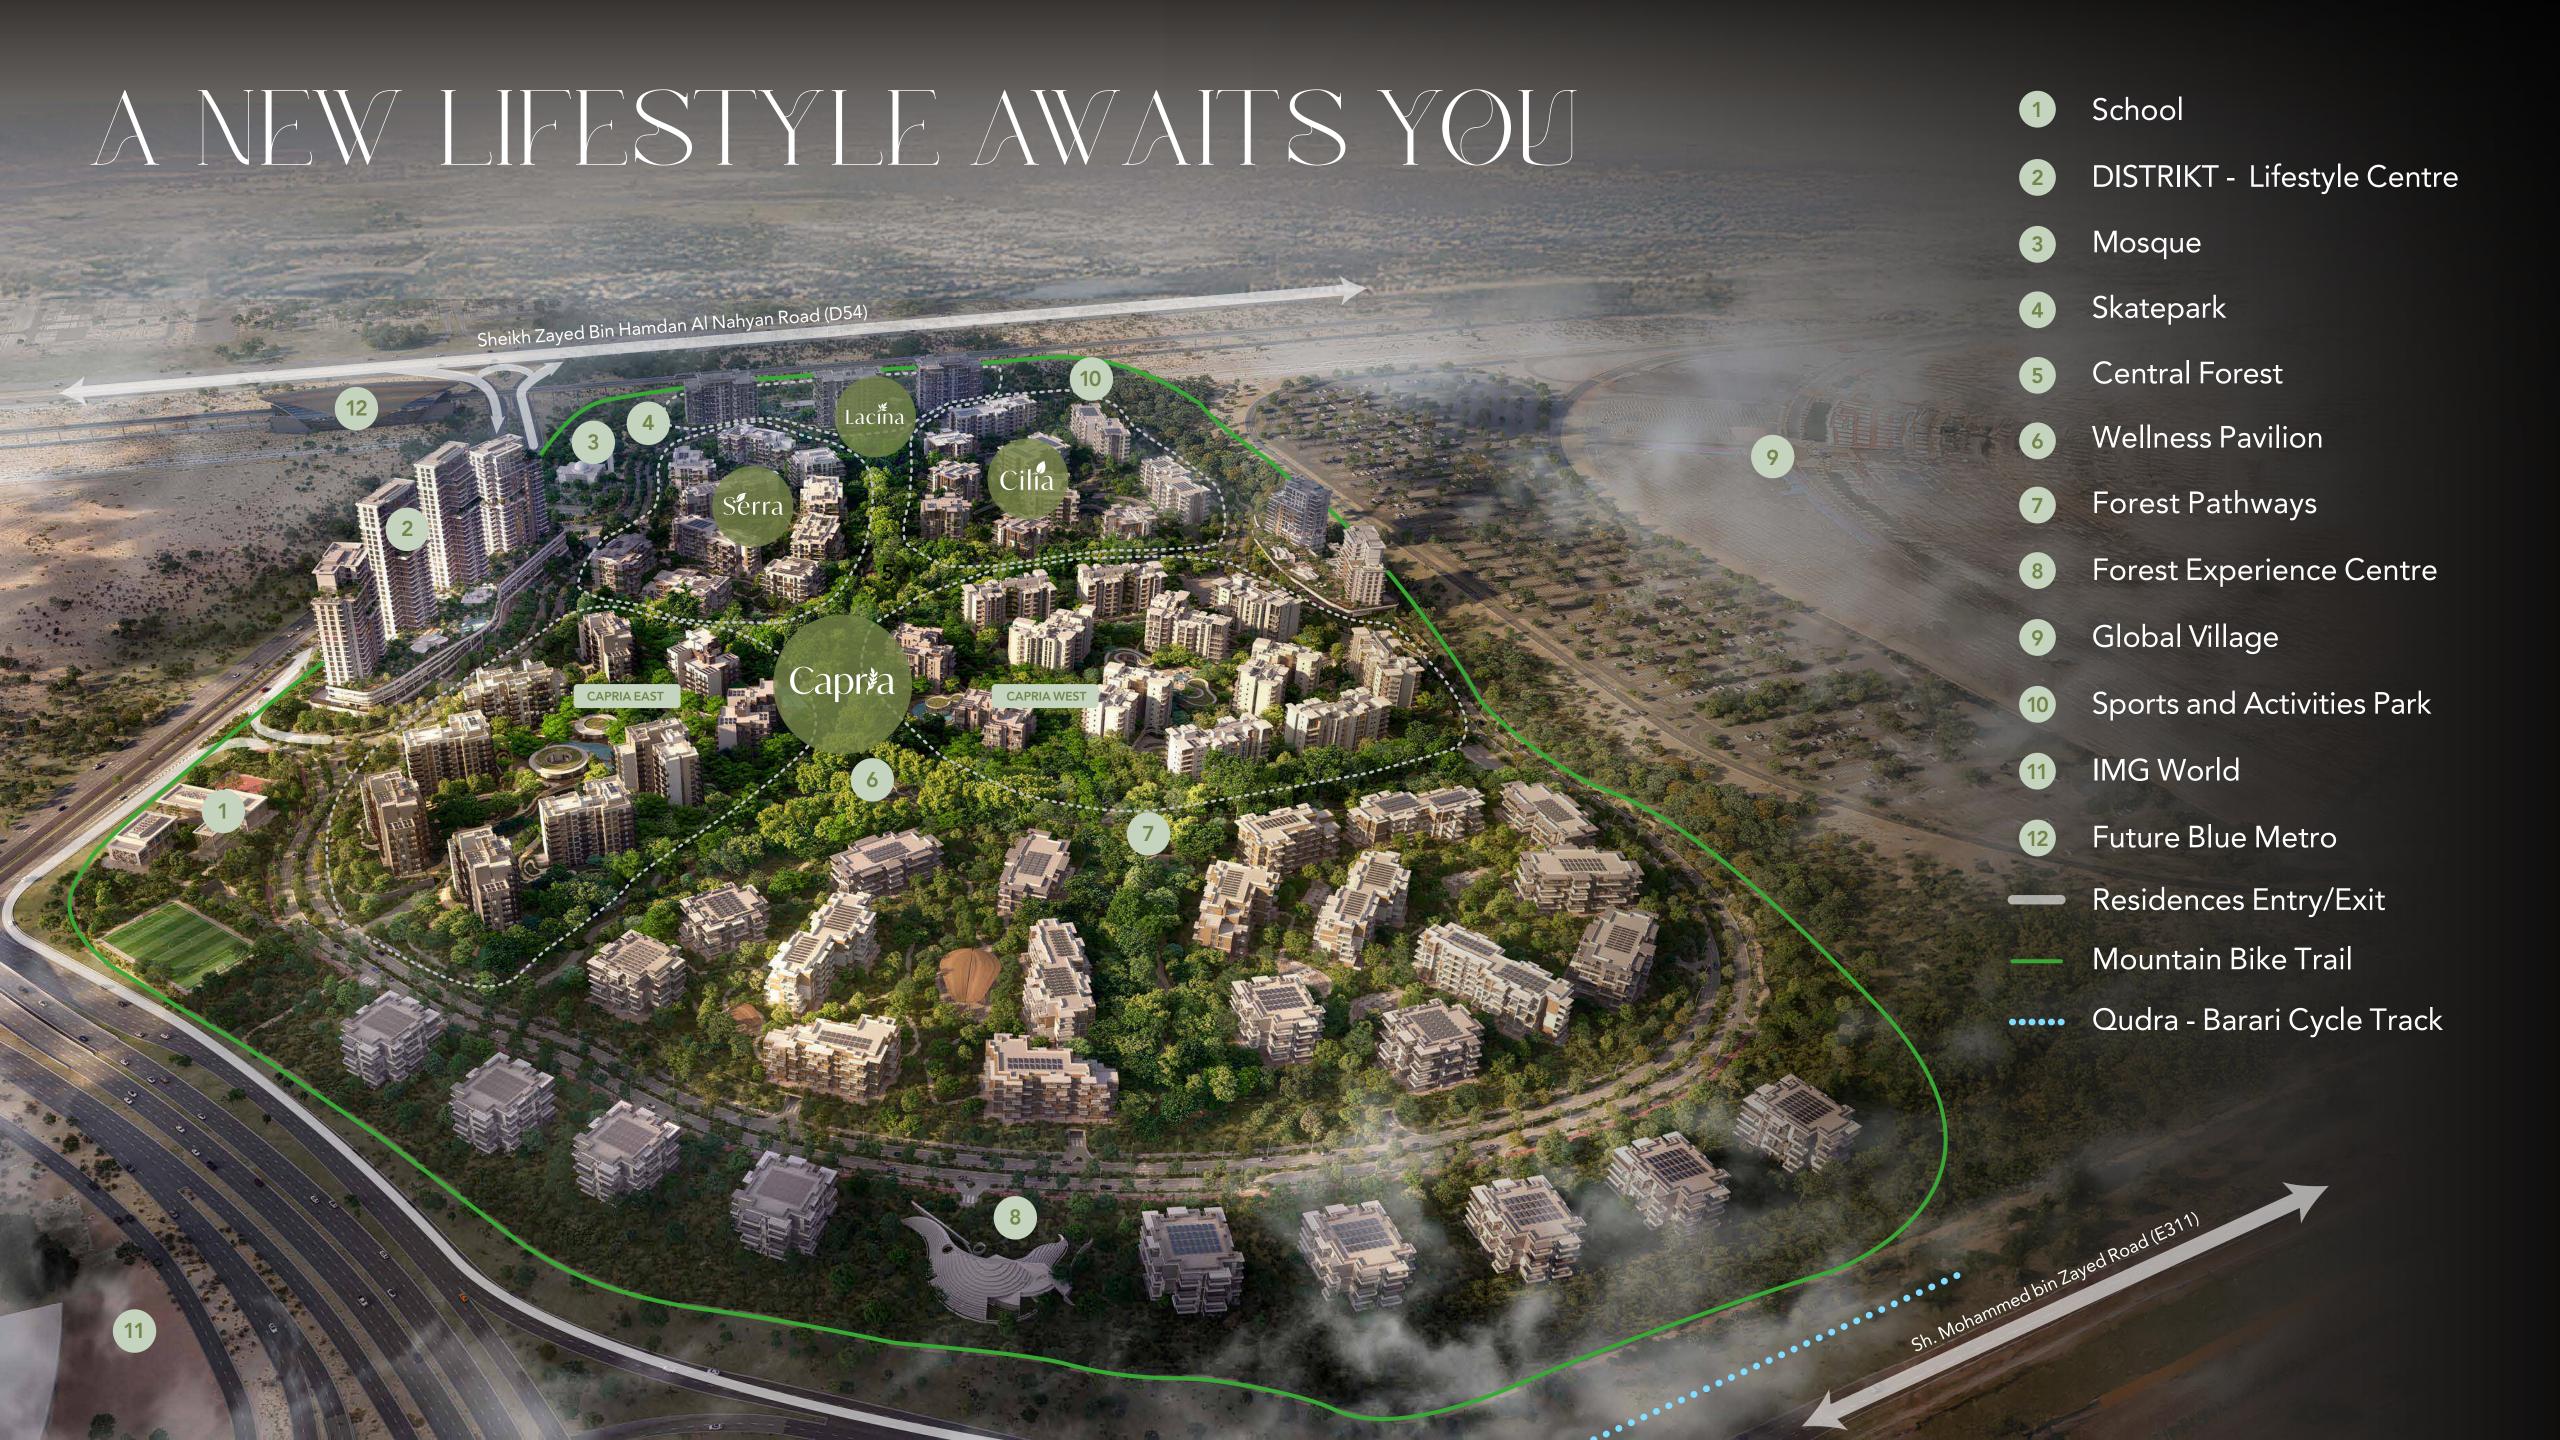

It is an 









# FOREST TO THE CITY

















MALL OF THE EMIRATES









































# INTERIOR PALETTE

Two elegant, pastel palettes offer you the option between earthen or nightly highlights.

RADIANCE I TWILIGHT







**GENERAL PAINT** 



DOOR FINISH



KITCHEN
COUNTERTOP & BACKSPLASH

RADIAICE



KITCHEN CABINETS



WARDROBE



MASTER BATHROOM WALL AND FLOORING



MASTER BATHROOM VANITY



POWDER ROOM WALL AND FLOORING



SECONDARY BATHROOM WALL AND FLOORING



SECONDARY BATHROOM VANITY



OUTDOOR TILE FLOORING

space with our fully integrated kitchen appliances. Each Apartment comes equipped with a dishwasher, cooker, oven, kitchen hood, and fridge, creating a seamless, clutter-free look that enhances both style and functionality.

Transform your kitchen into a sleek, modern

Notes: Actual colours may differ depending on the paper and ink u