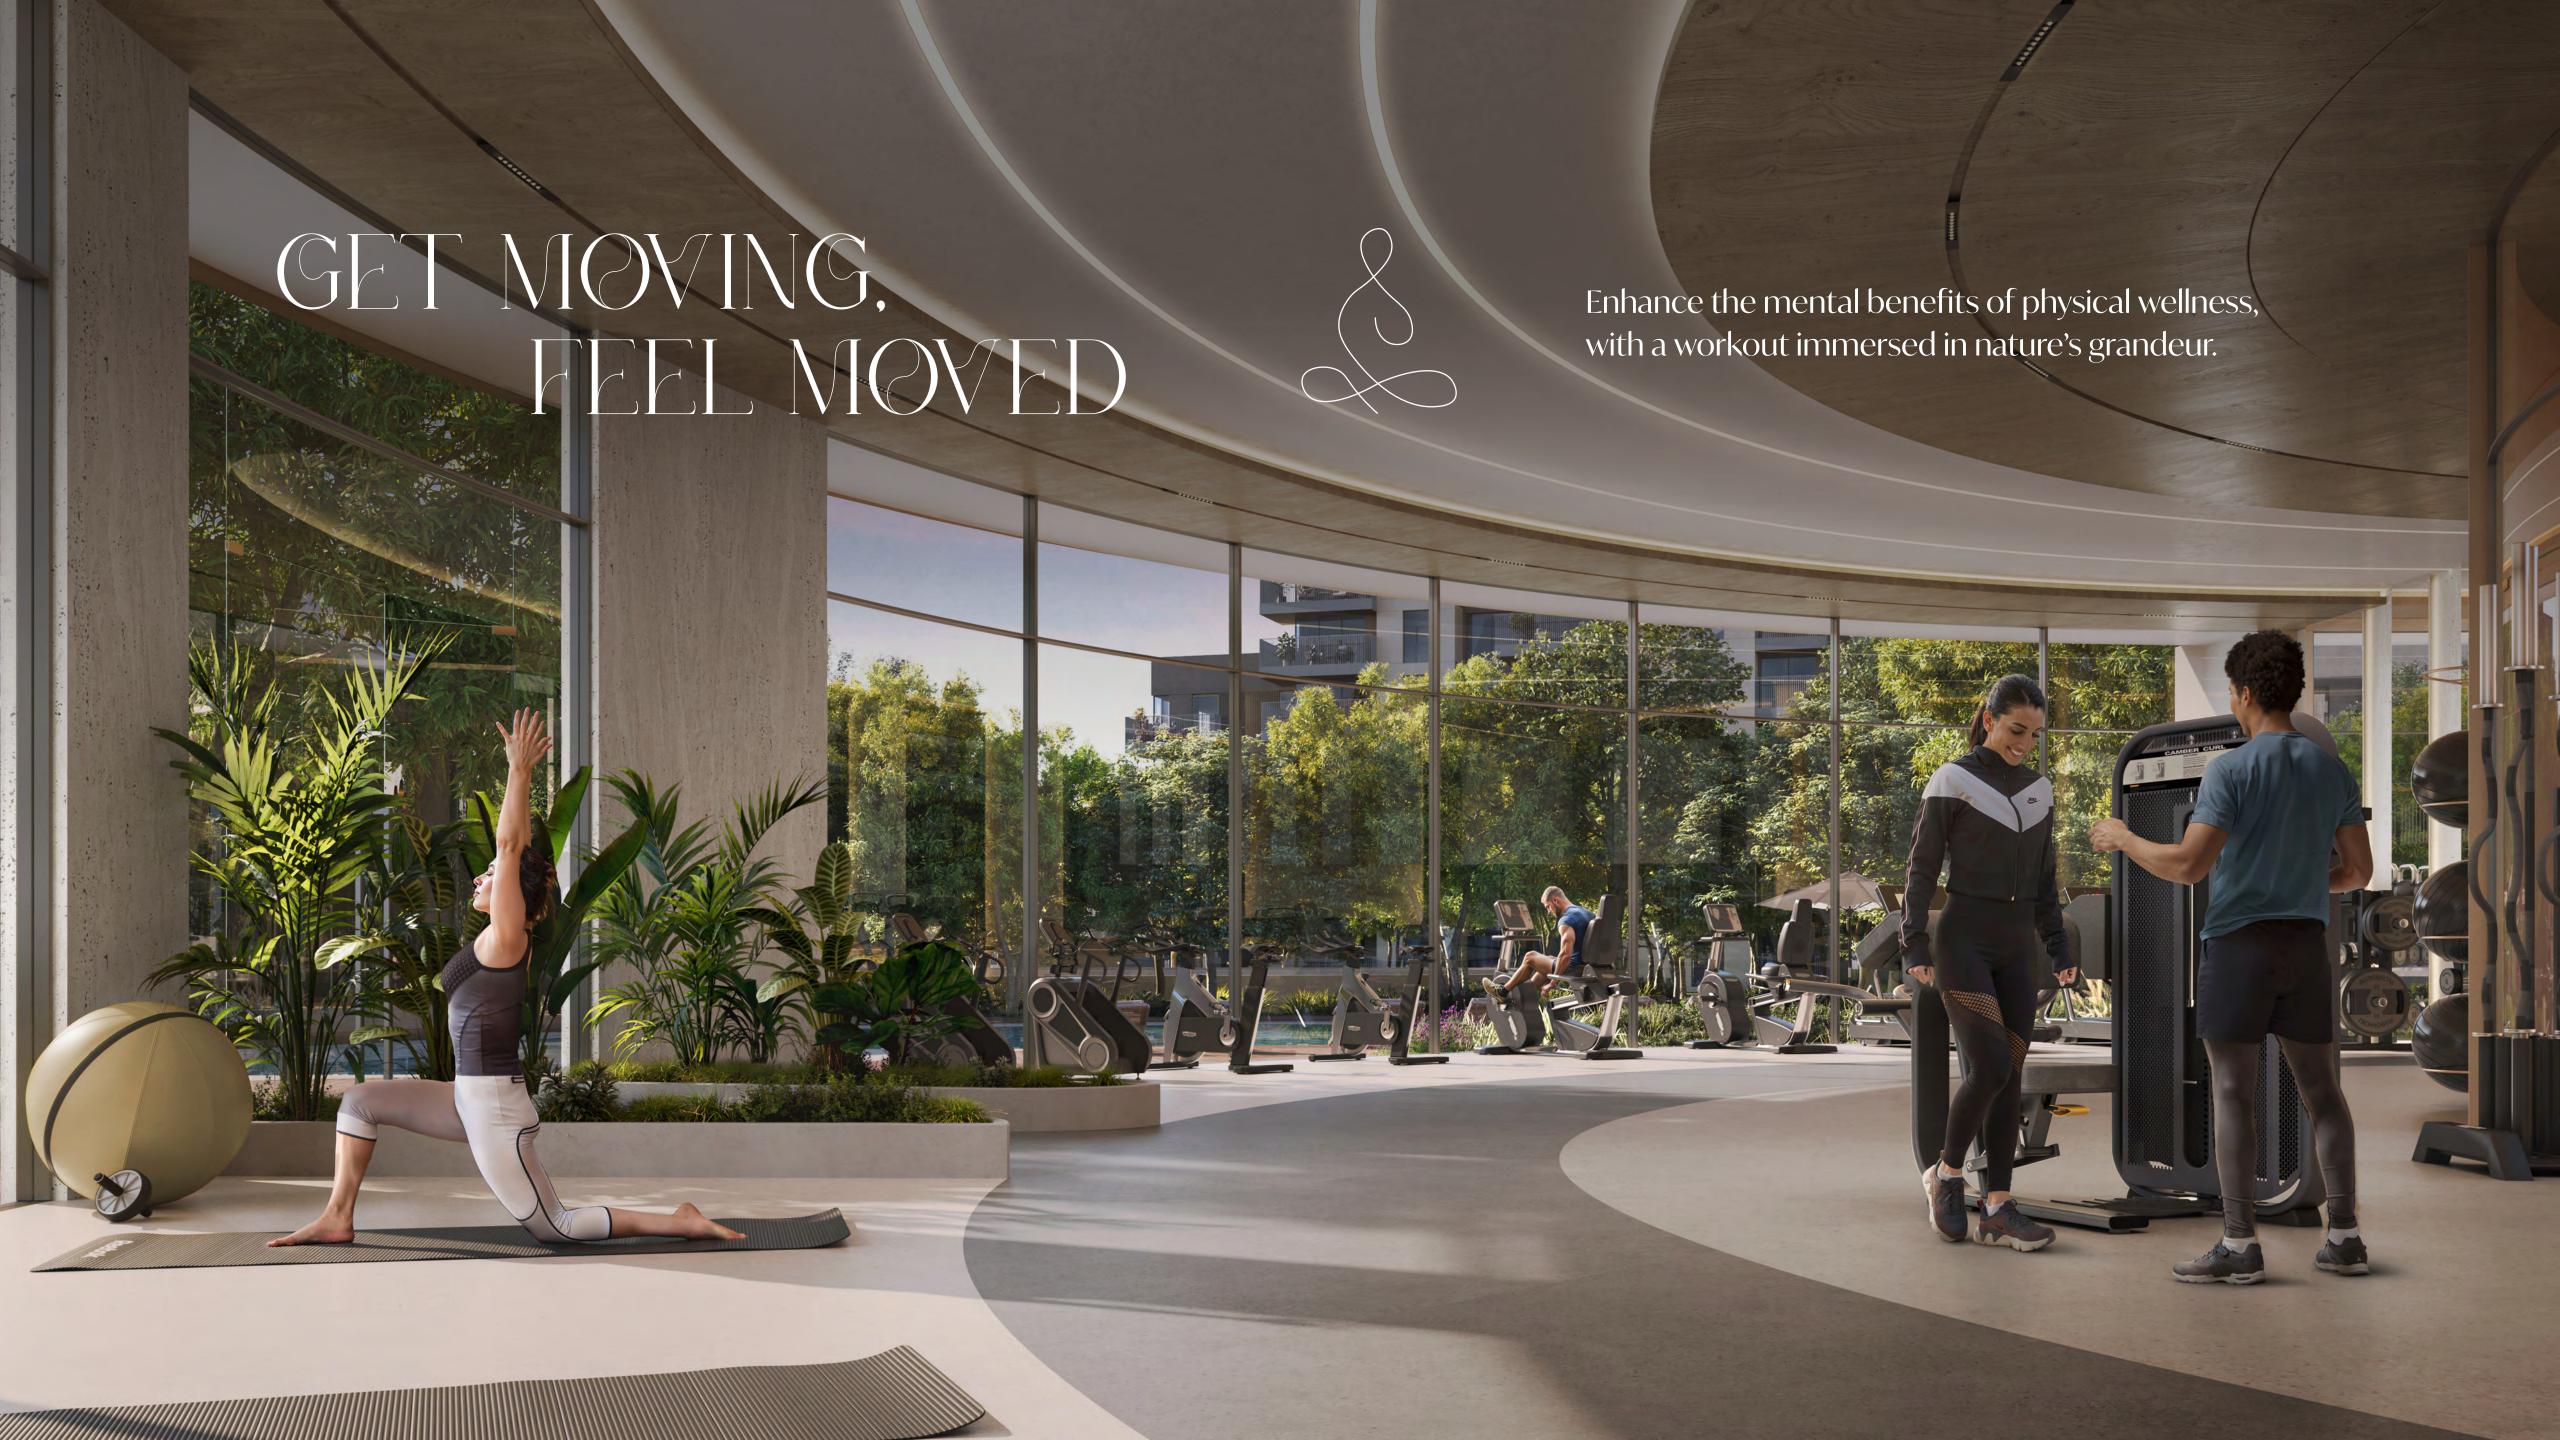

It is an 









# FOREST TO THE CITY

















MALL OF THE EMIRATES









































# INTERIOR PALETTE

Two elegant, pastel palettes offer you the option between earthen or nightly highlights.

RADIANCE I TWILIGHT







**GENERAL PAINT** 



DOOR FINISH



KITCHEN
COUNTERTOP & BACKSPLASH

RADIAICE



KITCHEN CABINETS



WARDROBE



MASTER BATHROOM WALL AND FLOORING



MASTER BATHROOM VANITY



POWDER ROOM WALL AND FLOORING



SECONDARY BATHROOM WALL AND FLOORING



SECONDARY BATHROOM VANITY



OUTDOOR TILE FLOORING

space with our fully integrated kitchen appliances. Each Apartment comes equipped with a dishwasher, cooker, oven, kitchen hood, and fridge, creating a seamless, clutter-free look that enhances both style and functionality.

Transform your kitchen into a sleek, modern

Notes: Actual colours may differ depending on the paper and ink used for prin