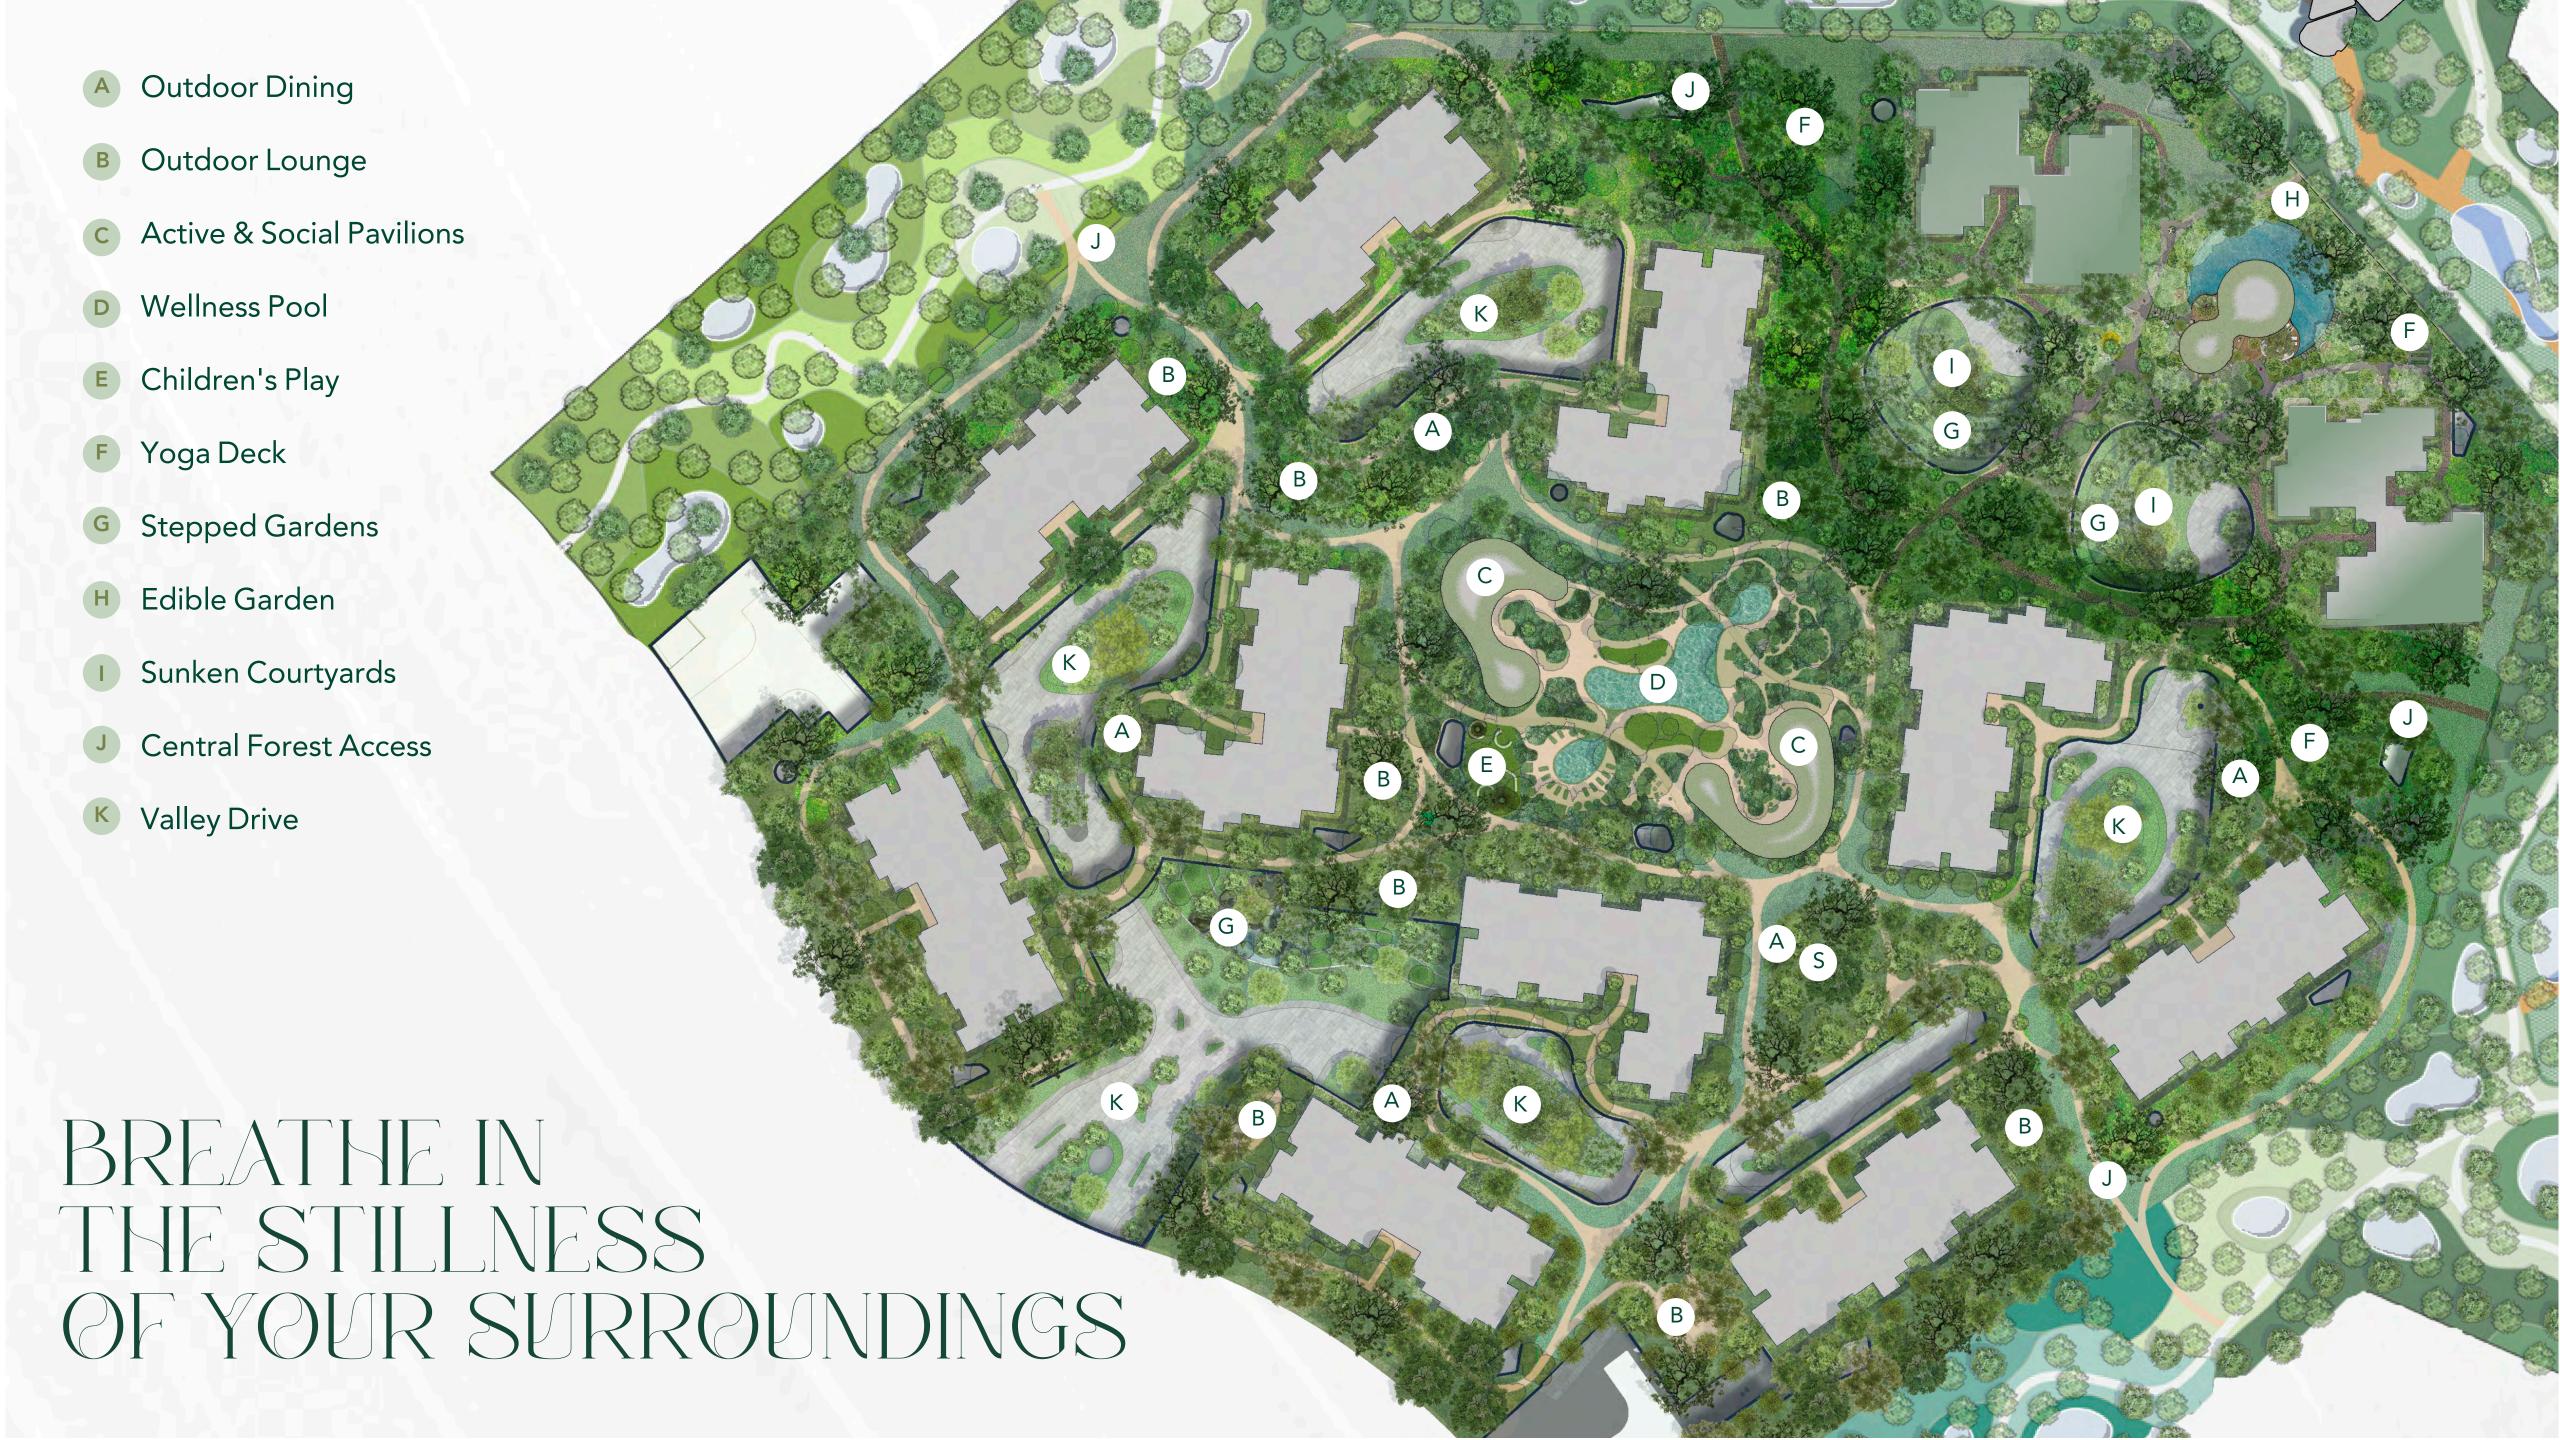

It is an 









# FOREST TO THE CITY

















MALL OF THE EMIRATES









































# INTERIOR PALETTE

Two elegant, pastel palettes offer you the option between earthen or nightly highlights.

RADIANCE I TWILIGHT







**GENERAL PAINT** 



DOOR FINISH



KITCHEN
COUNTERTOP & BACKSPLASH

RADIAICE



KITCHEN CABINETS



WARDROBE



MASTER BATHROOM WALL AND FLOORING



MASTER BATHROOM VANITY



POWDER ROOM WALL AND FLOORING



SECONDARY BATHROOM WALL AND FLOORING



SECONDARY BATHROOM VANITY



OUTDOOR TILE FLOORING

space with our fully integrated kitchen appliances. Each Apartment comes equipped with a dishwasher, cooker, oven, kitchen hood, and fridge, creating a seamless, clutter-free look that enhances both style and functionality.

Transform your kitchen into a sleek, modern

Notes: Actual colours may differ depending on the paper and ink used