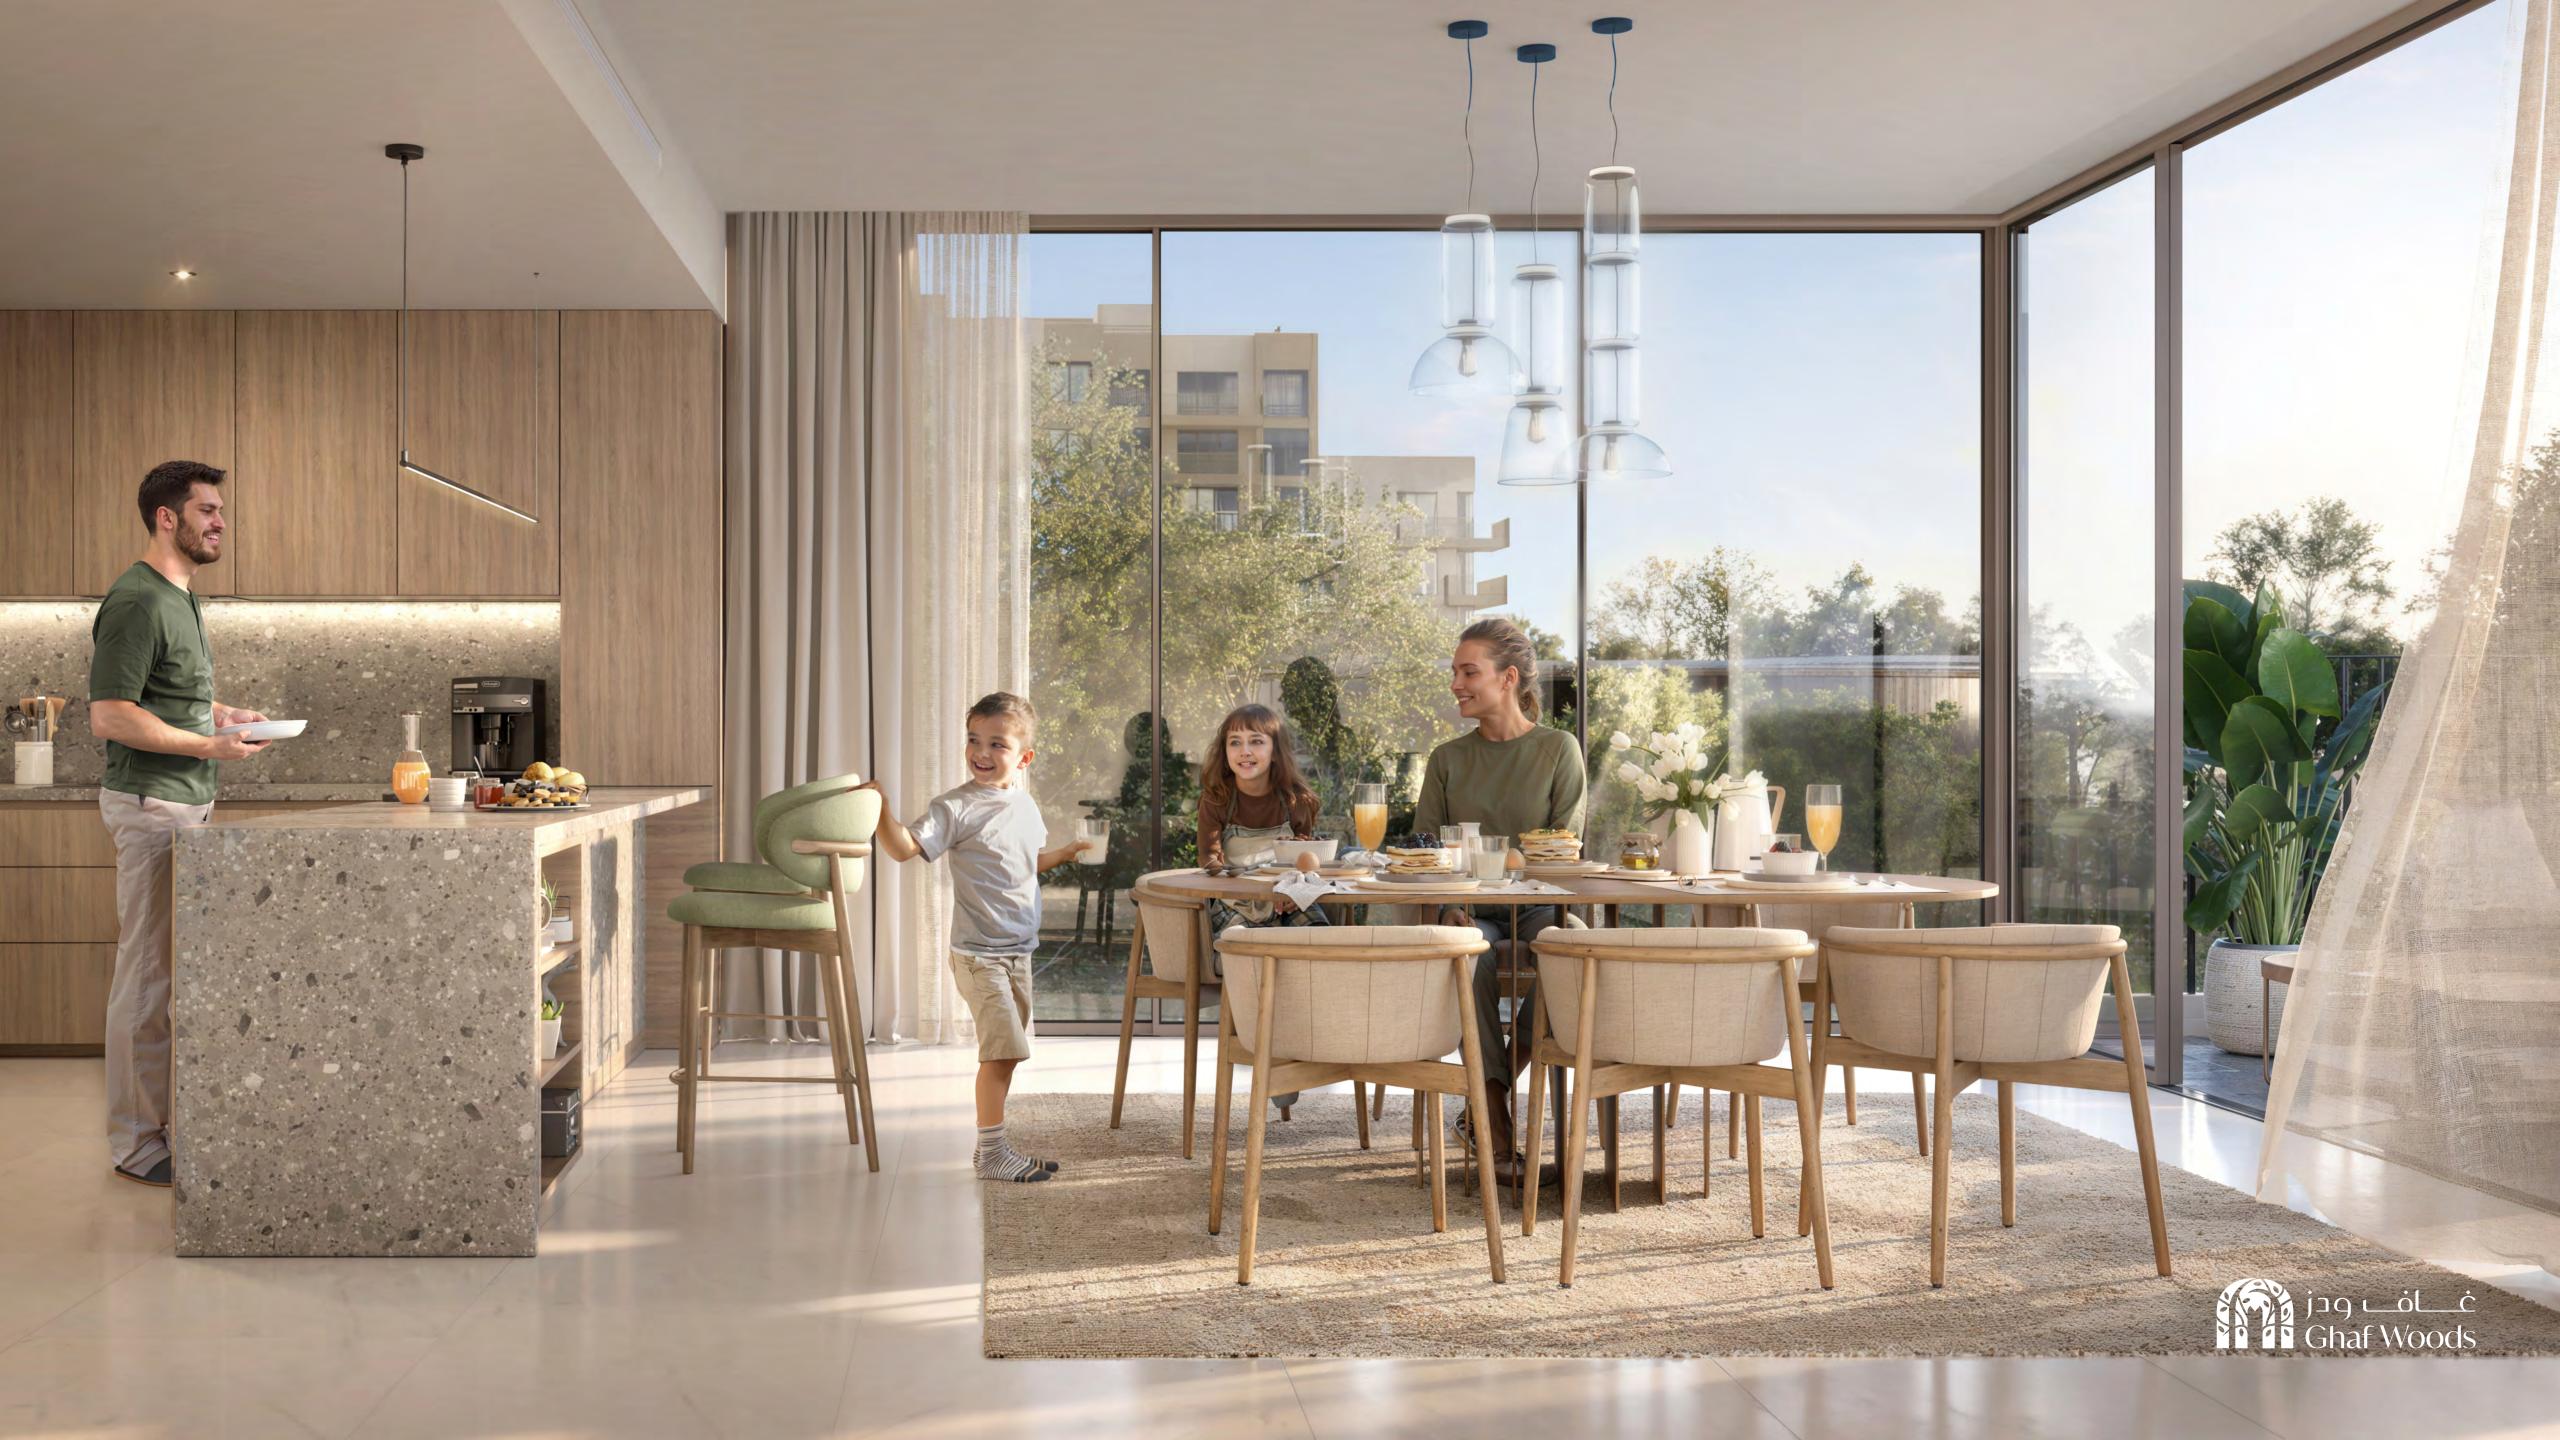

Transform your kitchen into a sleek, modern

Notes: Actual colours may differ depending on the paper and ink used for printing the lighting conditions and other conditions affecting colour display. The Seller cannot guarantee that the depiction of any materials will be accurate

Transform your kitchen into a sleek, modern space with our fully integrated kitchen appliances. Each Apartment comes equipped with a dishwasher, cooker, oven, kitchen hood, and fridge, creating a seamless, clutter-free look that enhances both style and functionality.

Welcome to your front-row home, where colours, textures, shapes and light seamlessly blend together.