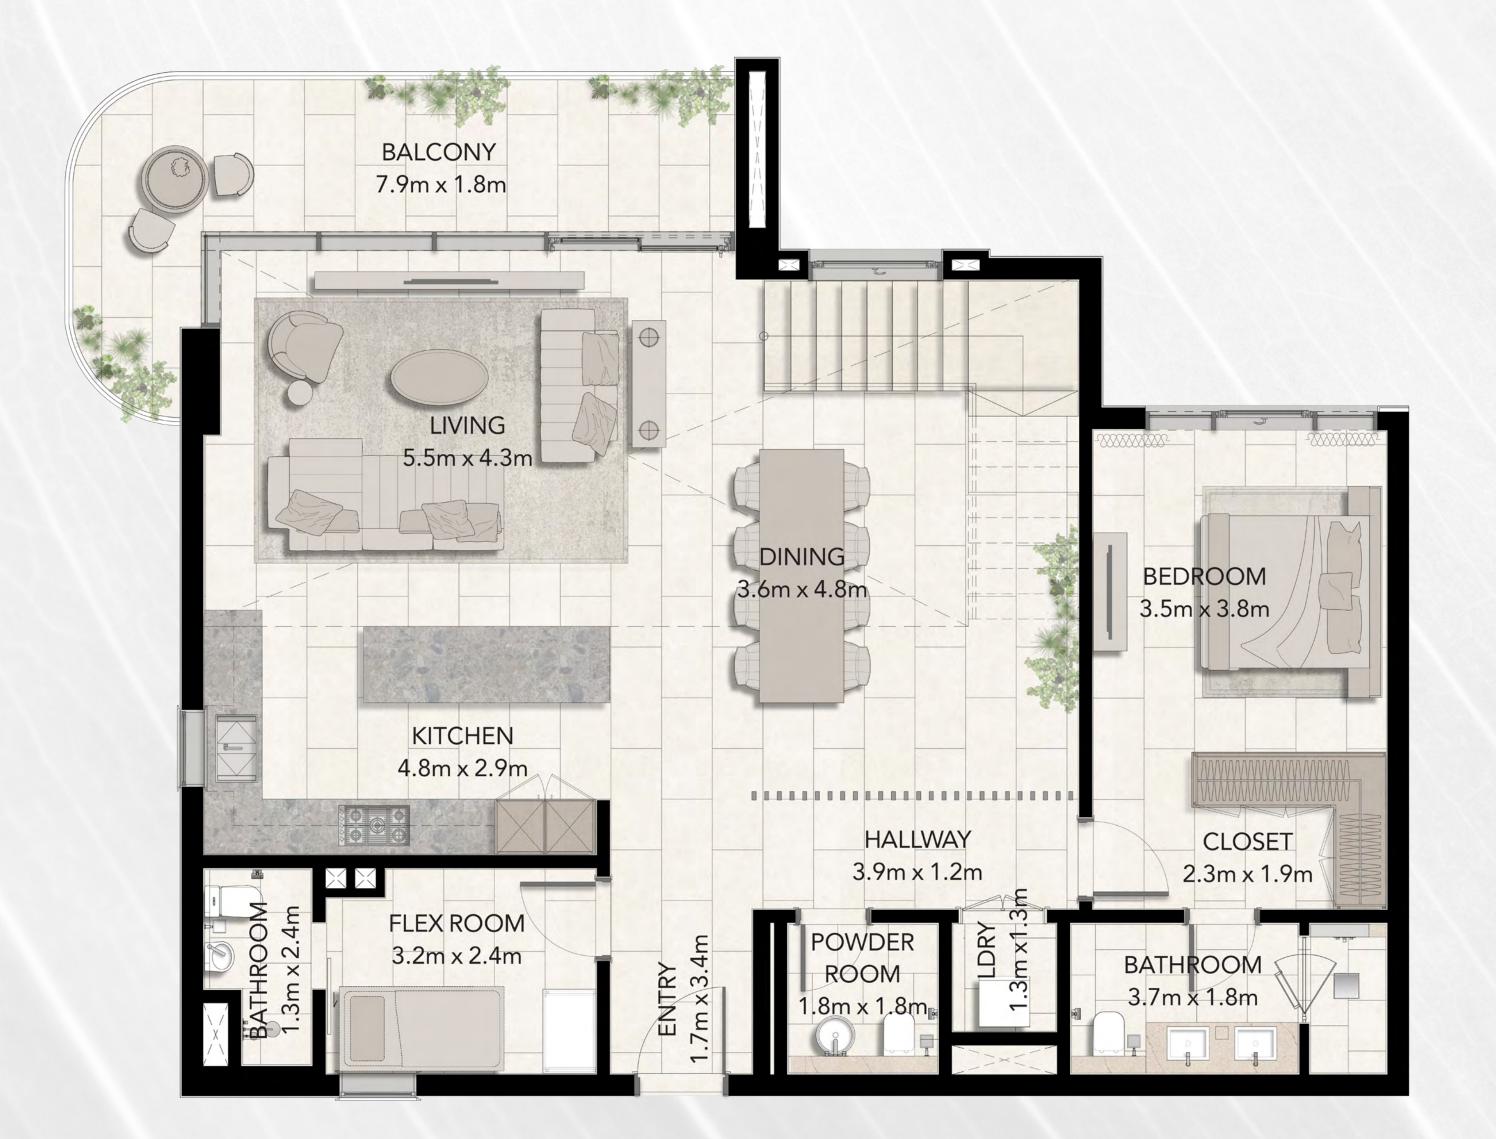

# 3 BEDROOMS

MIN AREA SQ. FT MAX AREA SQ. FT 3 BED 1,968 2,080

MIN AREA SQ. FT MAX AREA SQ. FT 3BR-DP 2,653 2,811

MIN AREA SQ. FT MAX AREA SQ. FT 3BR-DP 2,653 2,811