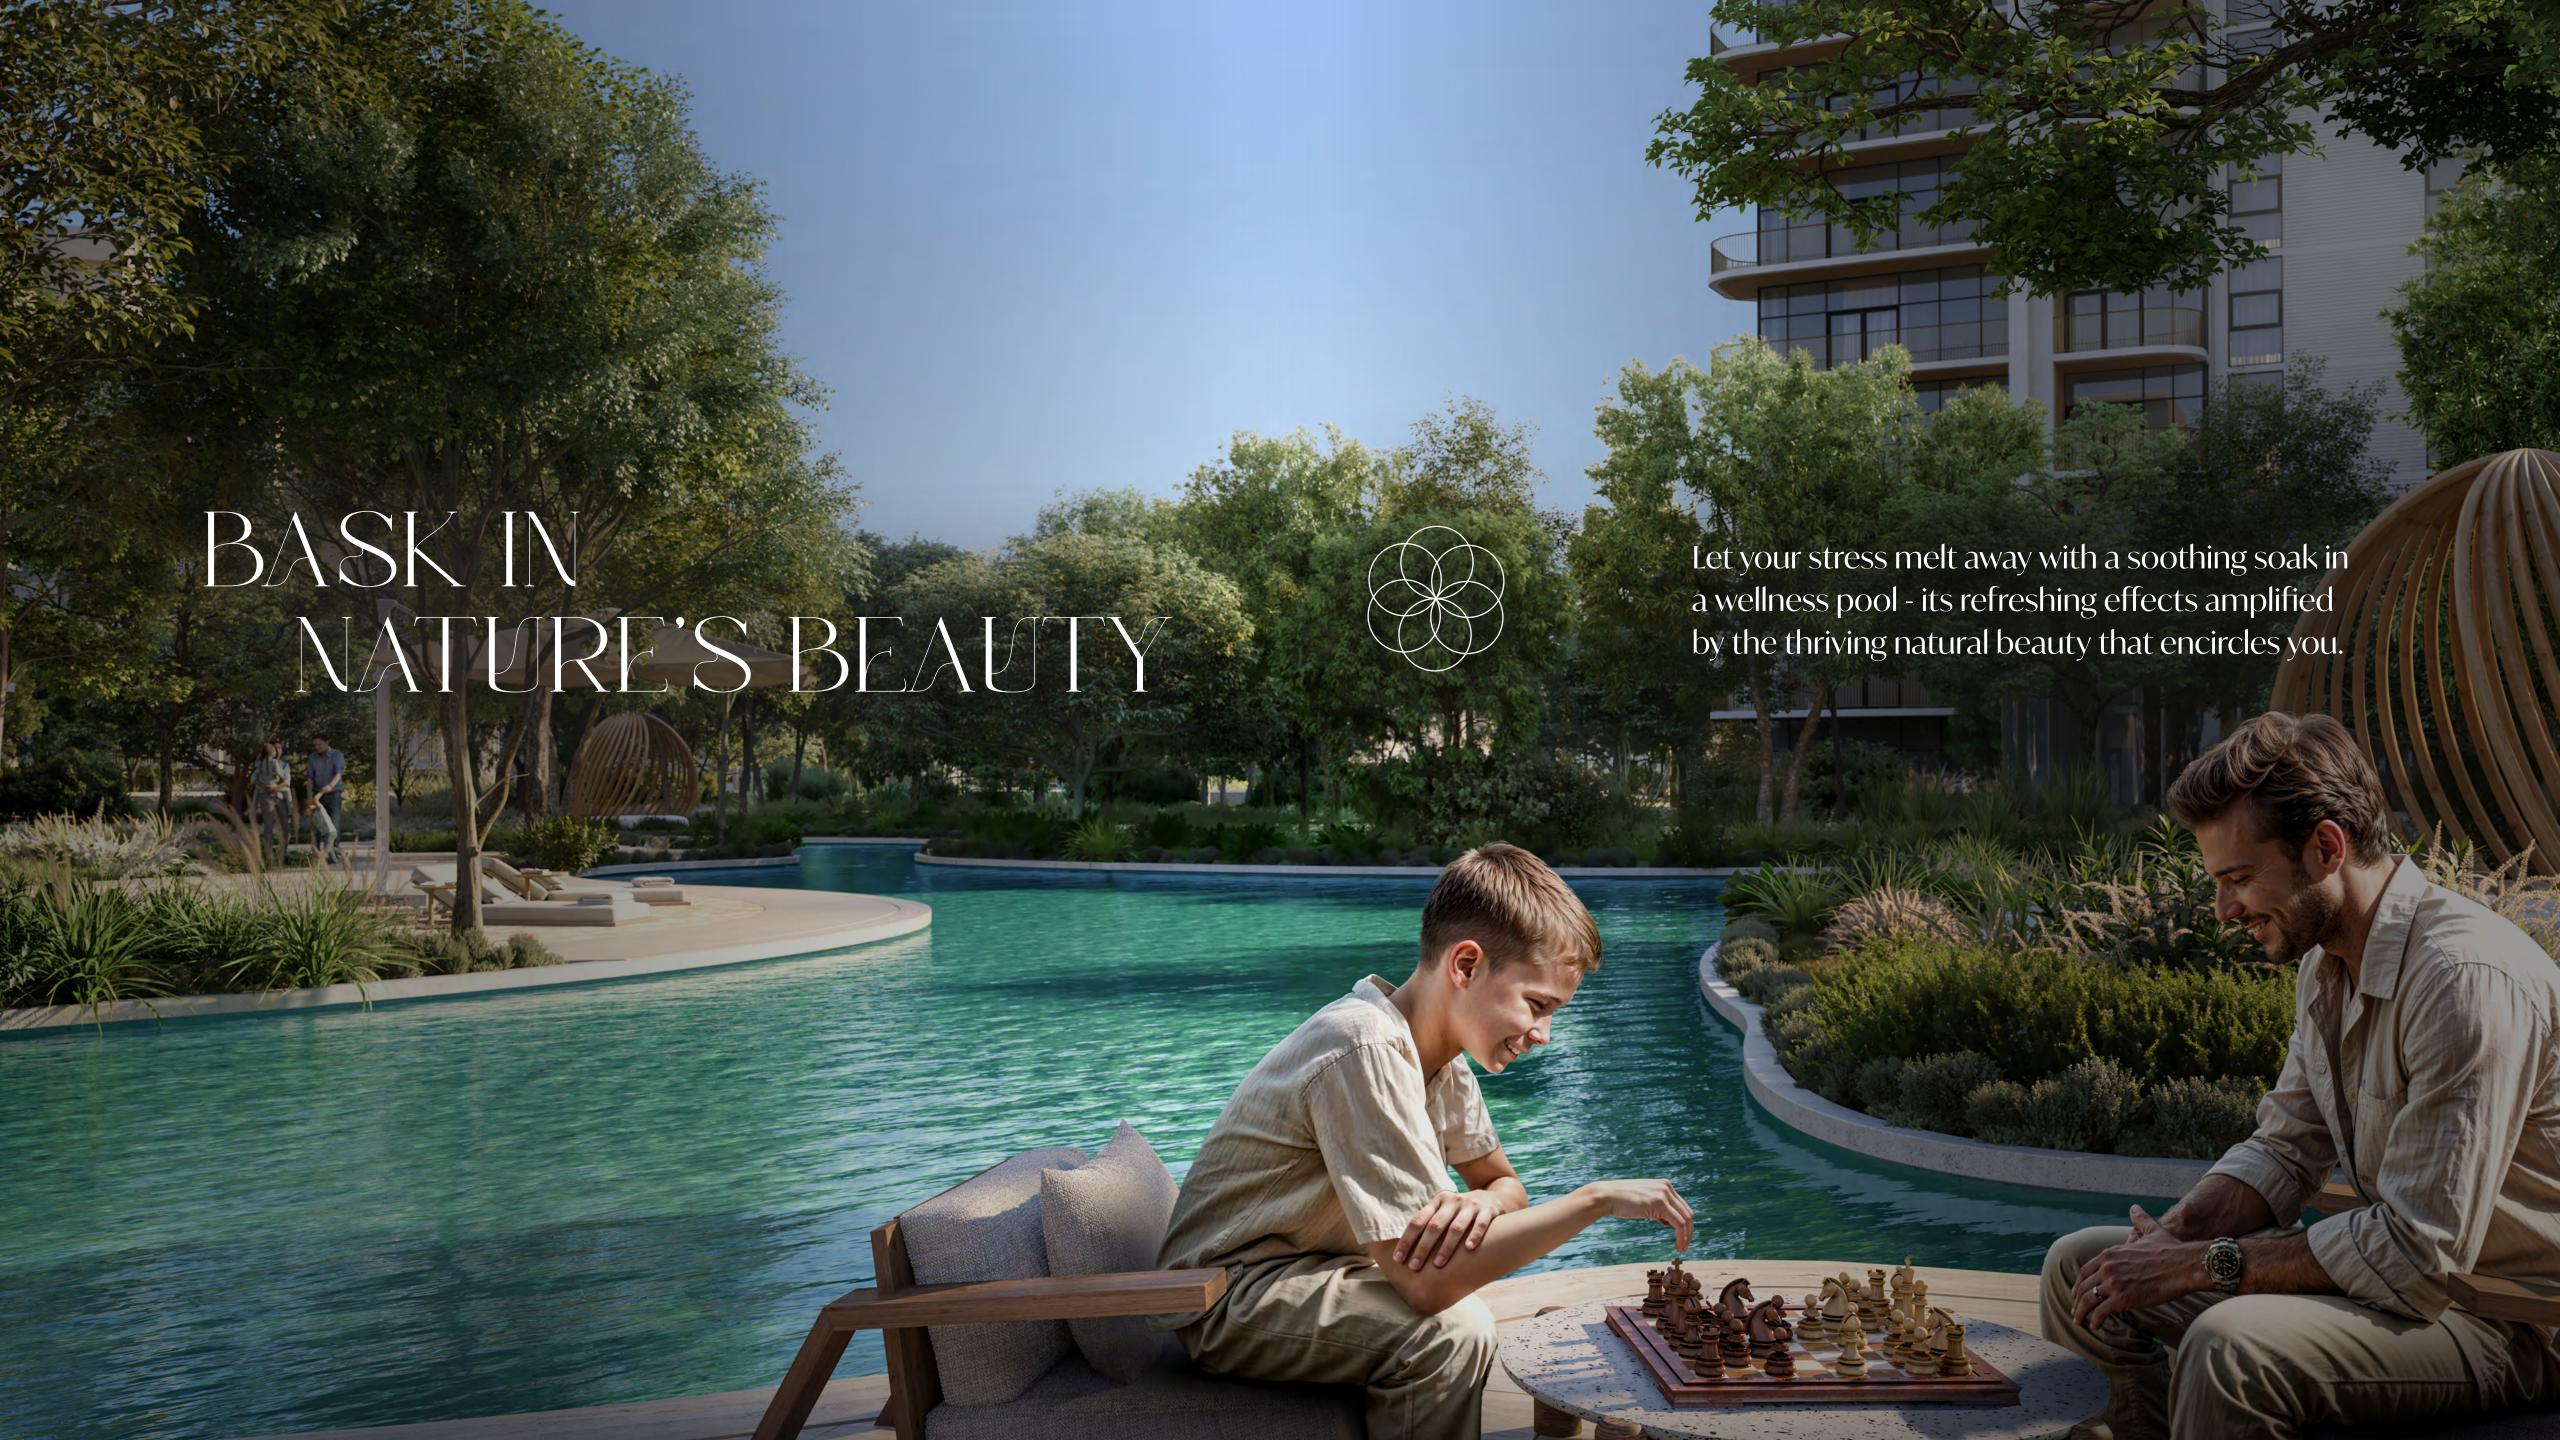

It is an 









# FOREST TO THE CITY

















MALL OF THE EMIRATES









































# INTERIOR PALETTE

Two elegant, pastel palettes offer you the option between earthen or nightly highlights.

RADIANCE I TWILIGHT







**GENERAL PAINT** 



DOOR FINISH



KITCHEN
COUNTERTOP & BACKSPLASH

RADIAICE



KITCHEN CABINETS



WARDROBE



MASTER BATHROOM WALL AND FLOORING



MASTER BATHROOM VANITY



POWDER ROOM WALL AND FLOORING



SECONDARY BATHROOM WALL AND FLOORING



SECONDARY BATHROOM VANITY



OUTDOOR TILE FLOORING

space with our fully integrated kitchen appliances. Each Apartment comes equipped with a dishwasher, cooker, oven, kitchen hood, and fridge, creating a seamless, clutter-free look that enhances both style and functionality.

Transform your kitchen into a sleek, modern

Notes: Actual colours may differ depending on the paper and ink used for pr