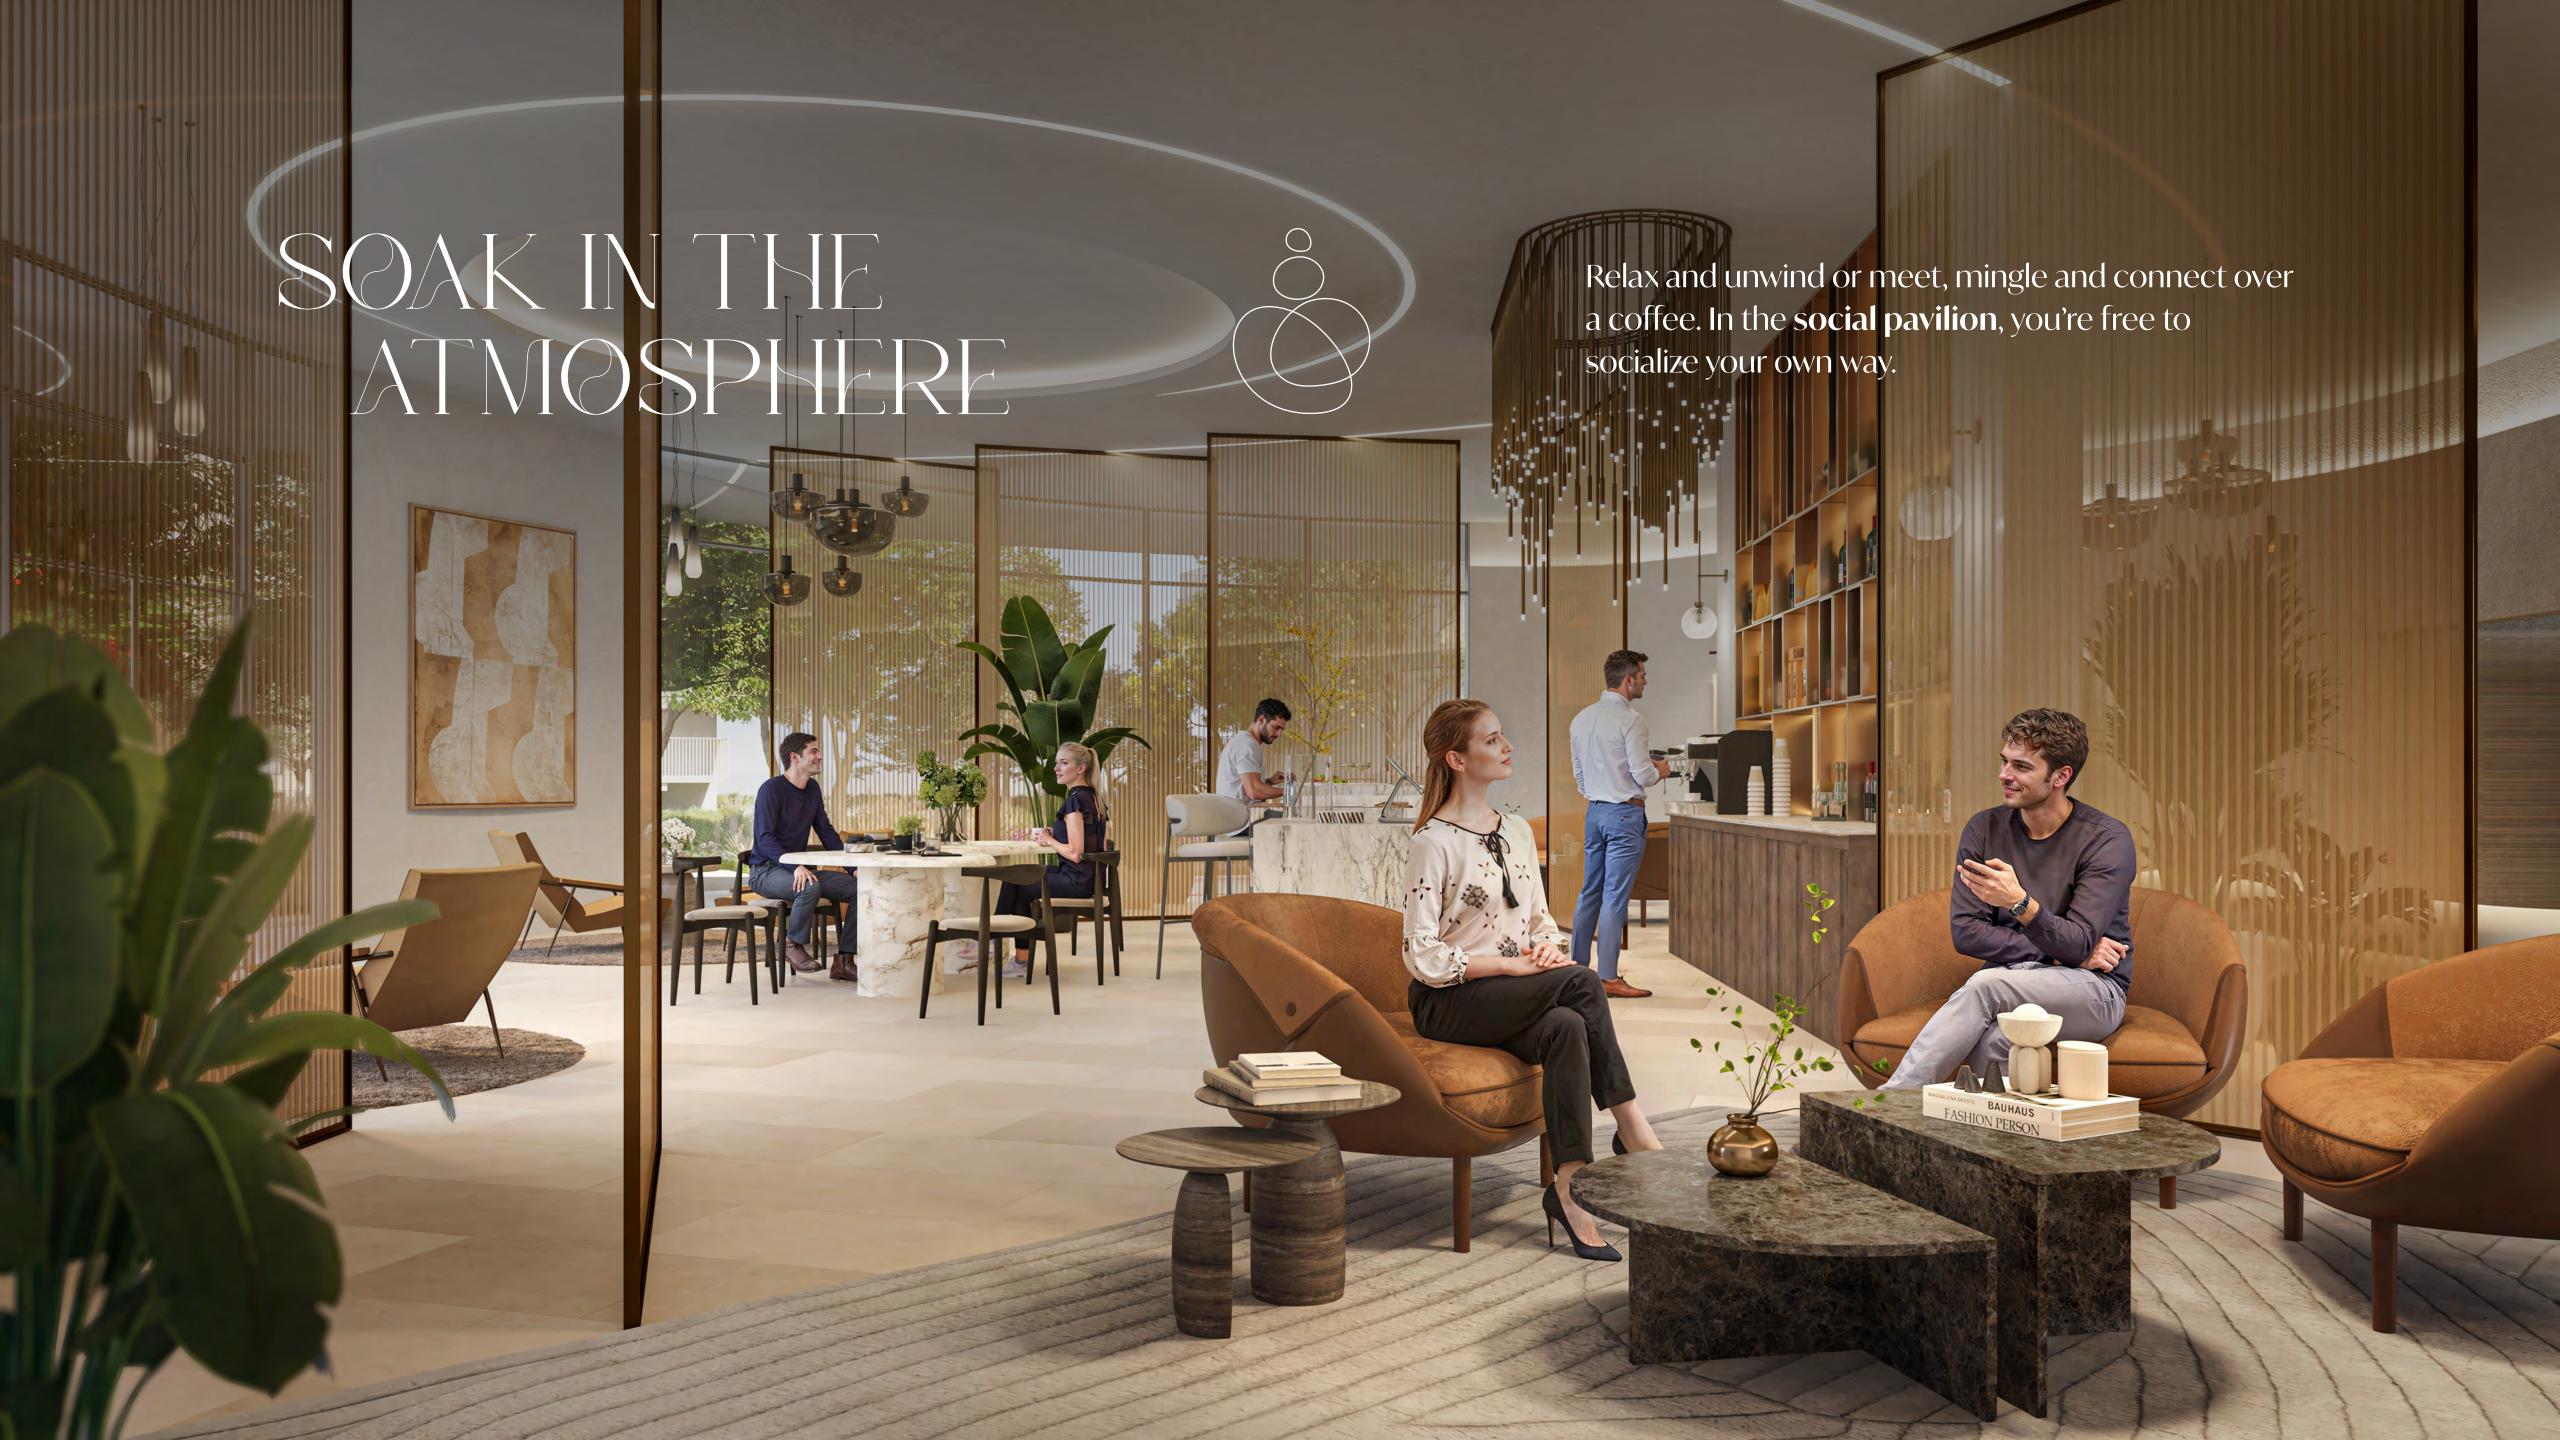

It is an 









# FOREST TO THE CITY

















MALL OF THE EMIRATES









































# INTERIOR PALETTE

Two elegant, pastel palettes offer you the option between earthen or nightly highlights.

RADIANCE I TWILIGHT







**GENERAL PAINT** 



DOOR FINISH



KITCHEN
COUNTERTOP & BACKSPLASH

RADIAICE



KITCHEN CABINETS



WARDROBE



MASTER BATHROOM WALL AND FLOORING



MASTER BATHROOM VANITY



POWDER ROOM WALL AND FLOORING



SECONDARY BATHROOM WALL AND FLOORING



SECONDARY BATHROOM VANITY



OUTDOOR TILE FLOORING

space with our fully integrated kitchen appliances. Each Apartment comes equipped with a dishwasher, cooker, oven, kitchen hood, and fridge, creating a seamless, clutter-free look that enhances both style and functionality.

Transform your kitchen into a sleek, modern

Notes: Actual colours may differ depending on the paper and ink used for printing t