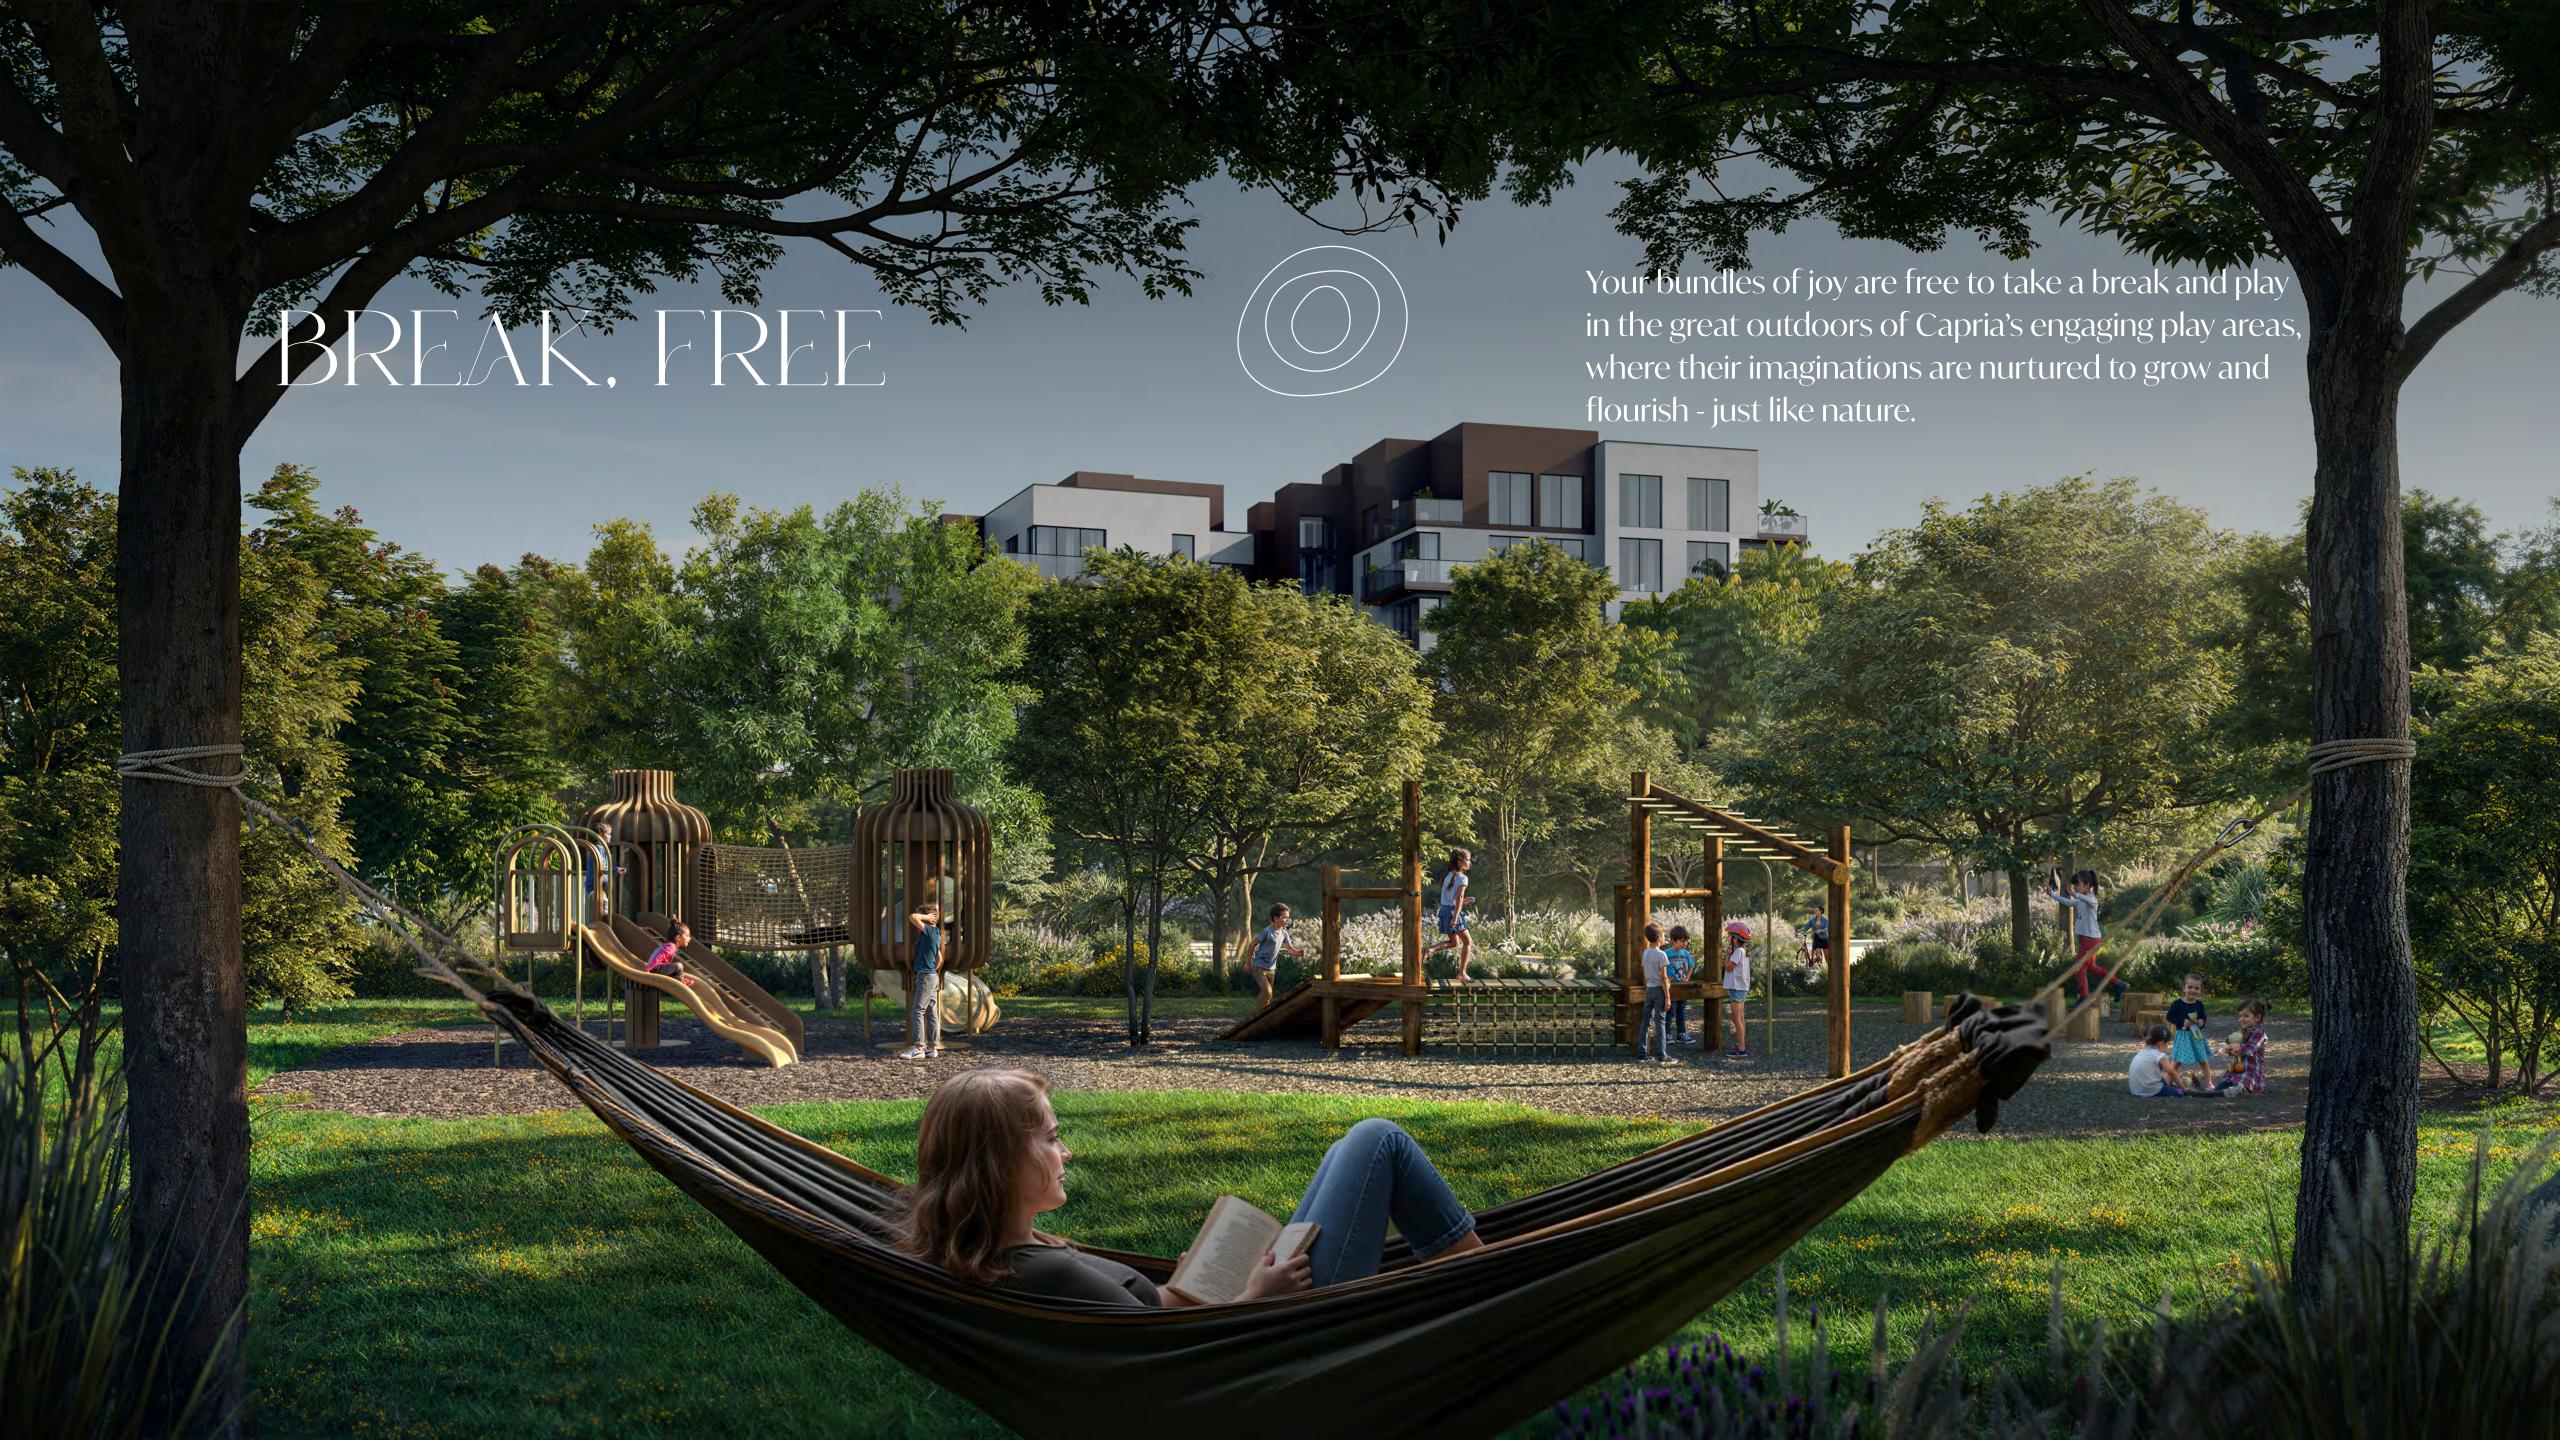

It is an 









# FOREST TO THE CITY

















MALL OF THE EMIRATES









































# INTERIOR PALETTE

Two elegant, pastel palettes offer you the option between earthen or nightly highlights.

RADIANCE I TWILIGHT







**GENERAL PAINT** 



DOOR FINISH



KITCHEN
COUNTERTOP & BACKSPLASH

RADIAICE



KITCHEN CABINETS



WARDROBE



MASTER BATHROOM WALL AND FLOORING



MASTER BATHROOM VANITY



POWDER ROOM WALL AND FLOORING



SECONDARY BATHROOM WALL AND FLOORING



SECONDARY BATHROOM VANITY



OUTDOOR TILE FLOORING

space with our fully integrated kitchen appliances. Each Apartment comes equipped with a dishwasher, cooker, oven, kitchen hood, and fridge, creating a seamless, clutter-free look that enhances both style and functionality.

Transform your kitchen into a sleek, modern

Notes: Actual colours may differ depending on the paper and ink used for printi