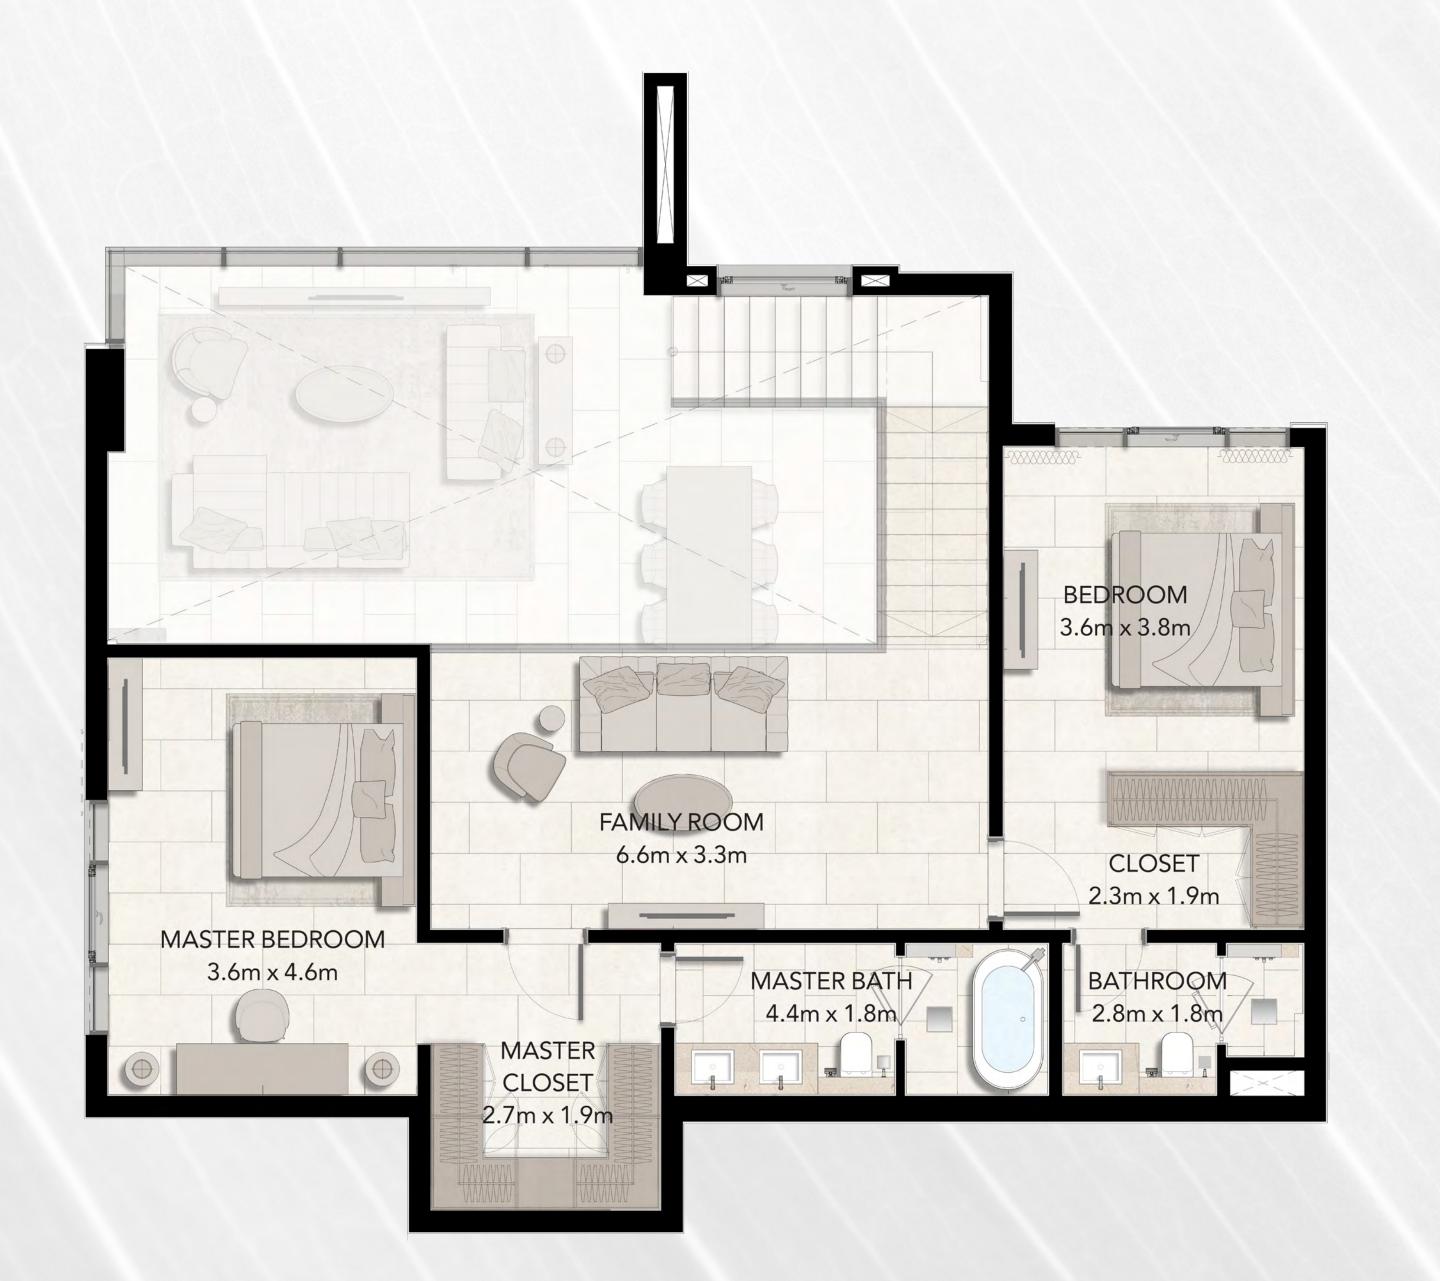

# 3 BEDROOMS

MIN AREA SQ. FT MAX AREA SQ. FT 3 BED 1,968 2,080

MIN AREA SQ. FT MAX AREA SQ. FT 3BR-DP 2,653 2,811

MIN AREA SQ. FT MAX AREA SQ. FT 3BR-DP 2,653 2,811