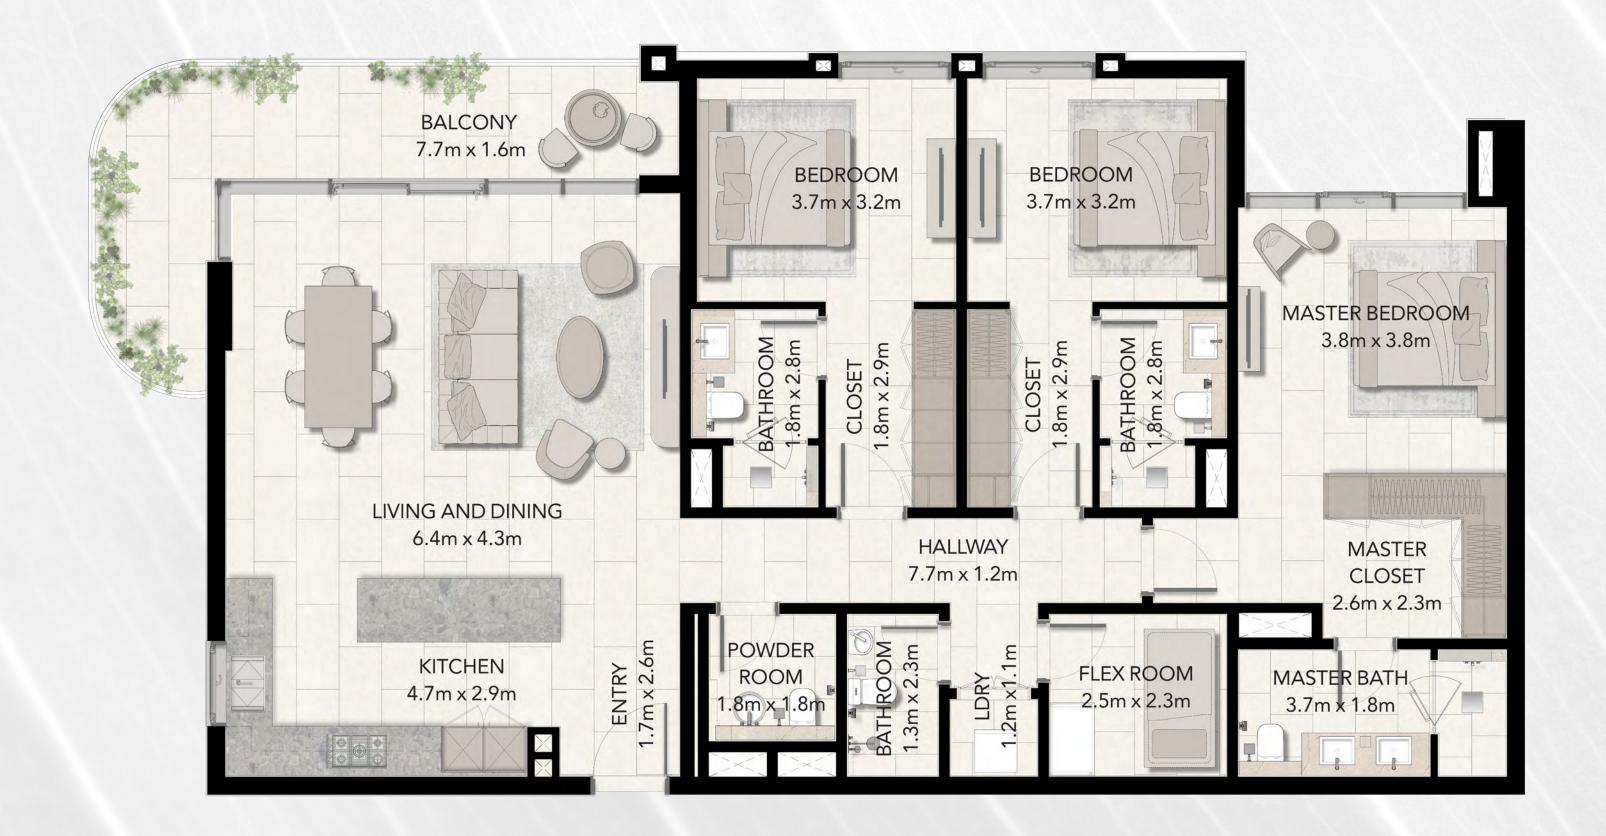

# 2 BEDROOMS

MIN AREA SQ. FT MAX AREA SQ. FT 2 BED 1,248 1,330

#### BALCONY $8.0 \text{m} \times 1.8 \text{m}$ BEDROOM $3.7m \times 3.2m$ LIVING AND DINING $6.5 \text{m} \times 4.3 \text{m}$ MASTER BEDROOM 00M 2.8m $3.5 \text{m} \times 3.8 \text{m}$ CLOSET KITCHEN $4.7 \text{m} \times 2.9 \text{m}$ MASTER HALLWAY CLOSET $3.9 \text{m} \times 1.2 \text{m}$ $2.3 \text{m} \times 1.9 \text{m}$ BATHROOM 1.3m x 2.4m ENTRY .7m x 3.4m FLEX ROOM POWDER $3.2m \times 2.4m$ MASTER BATH ROOM $3.7m \times 1.8m$ 1.8m x 1.8m