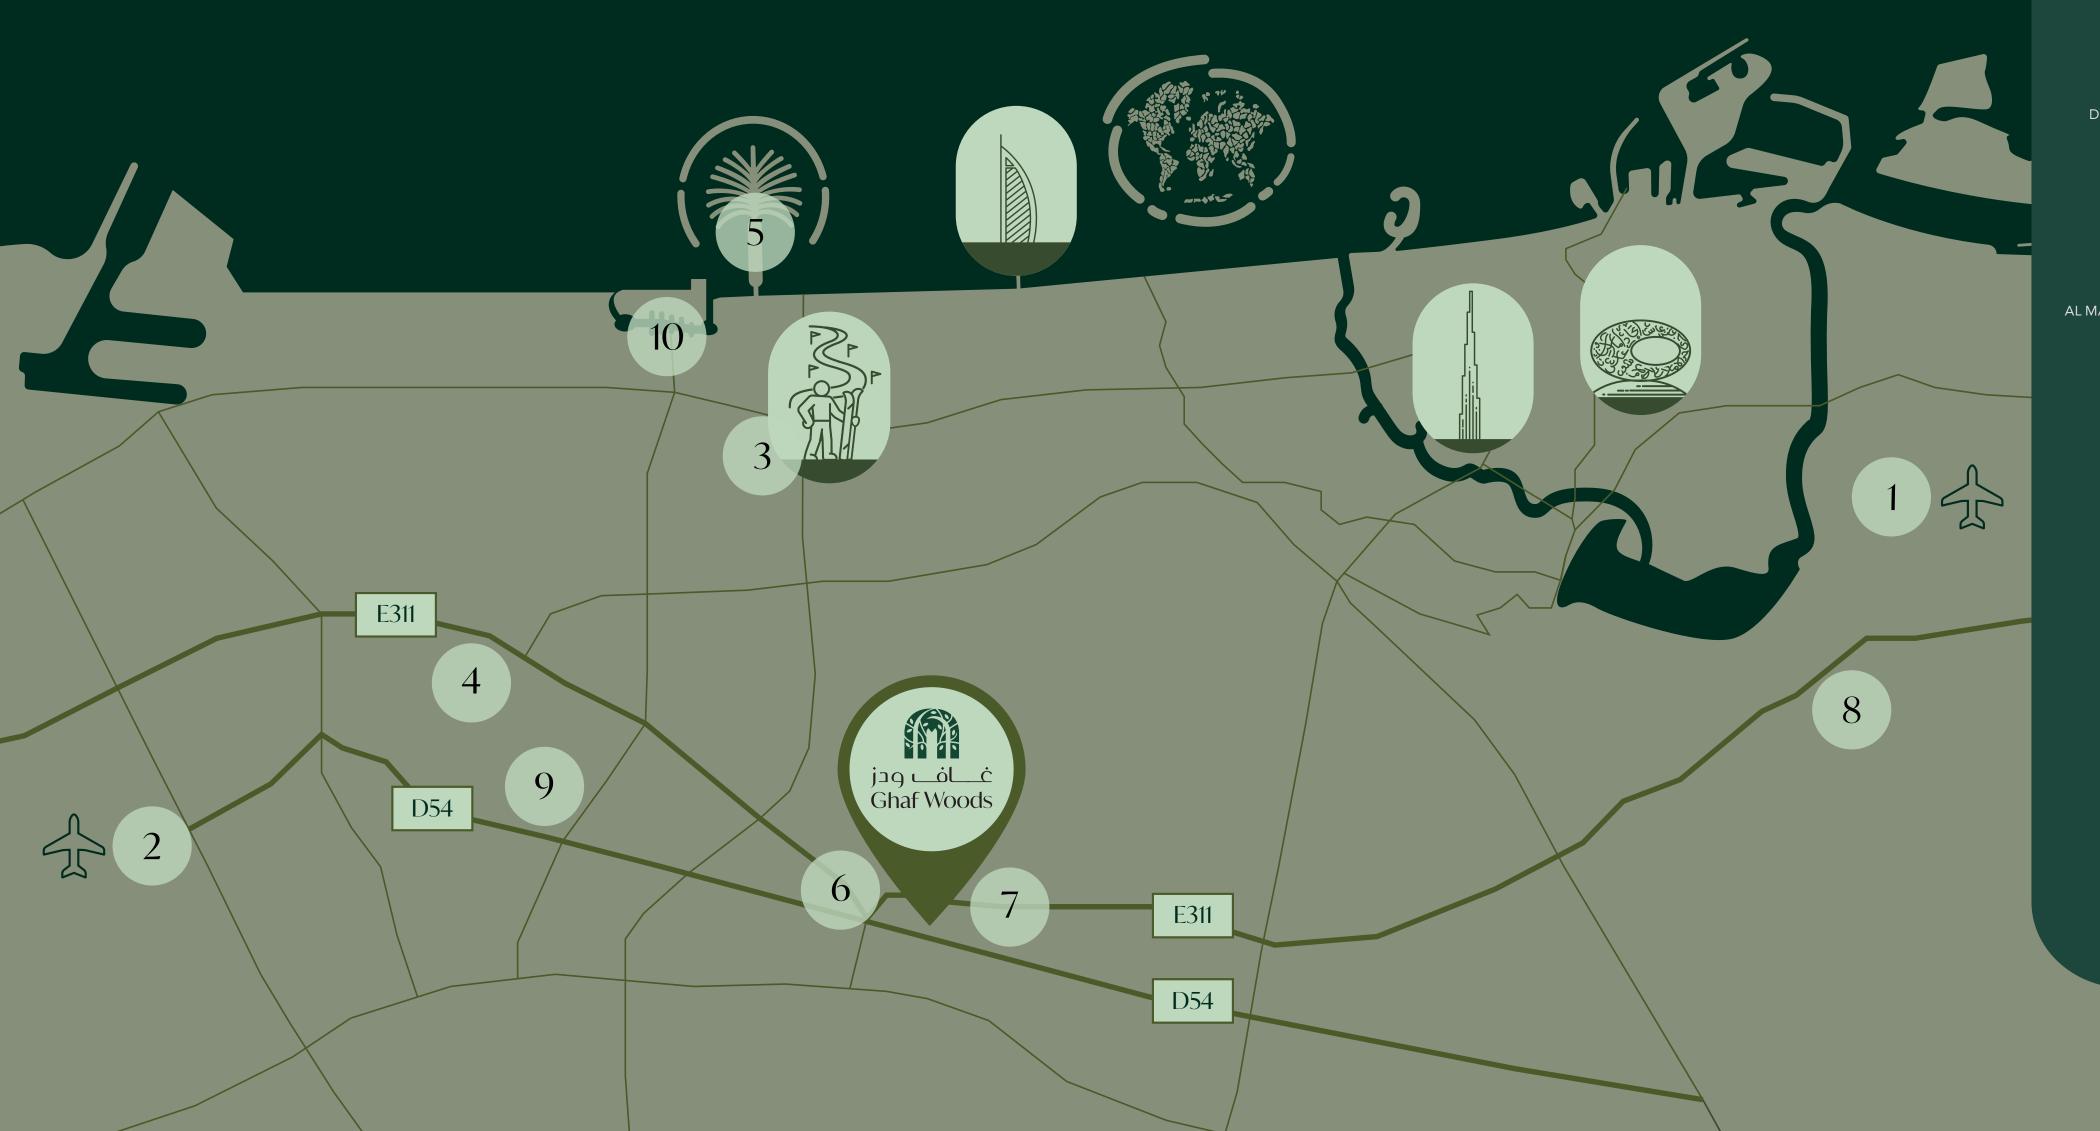

Welcome to your front-row home, where colours, textures, shapes and light seamlessly blend together.