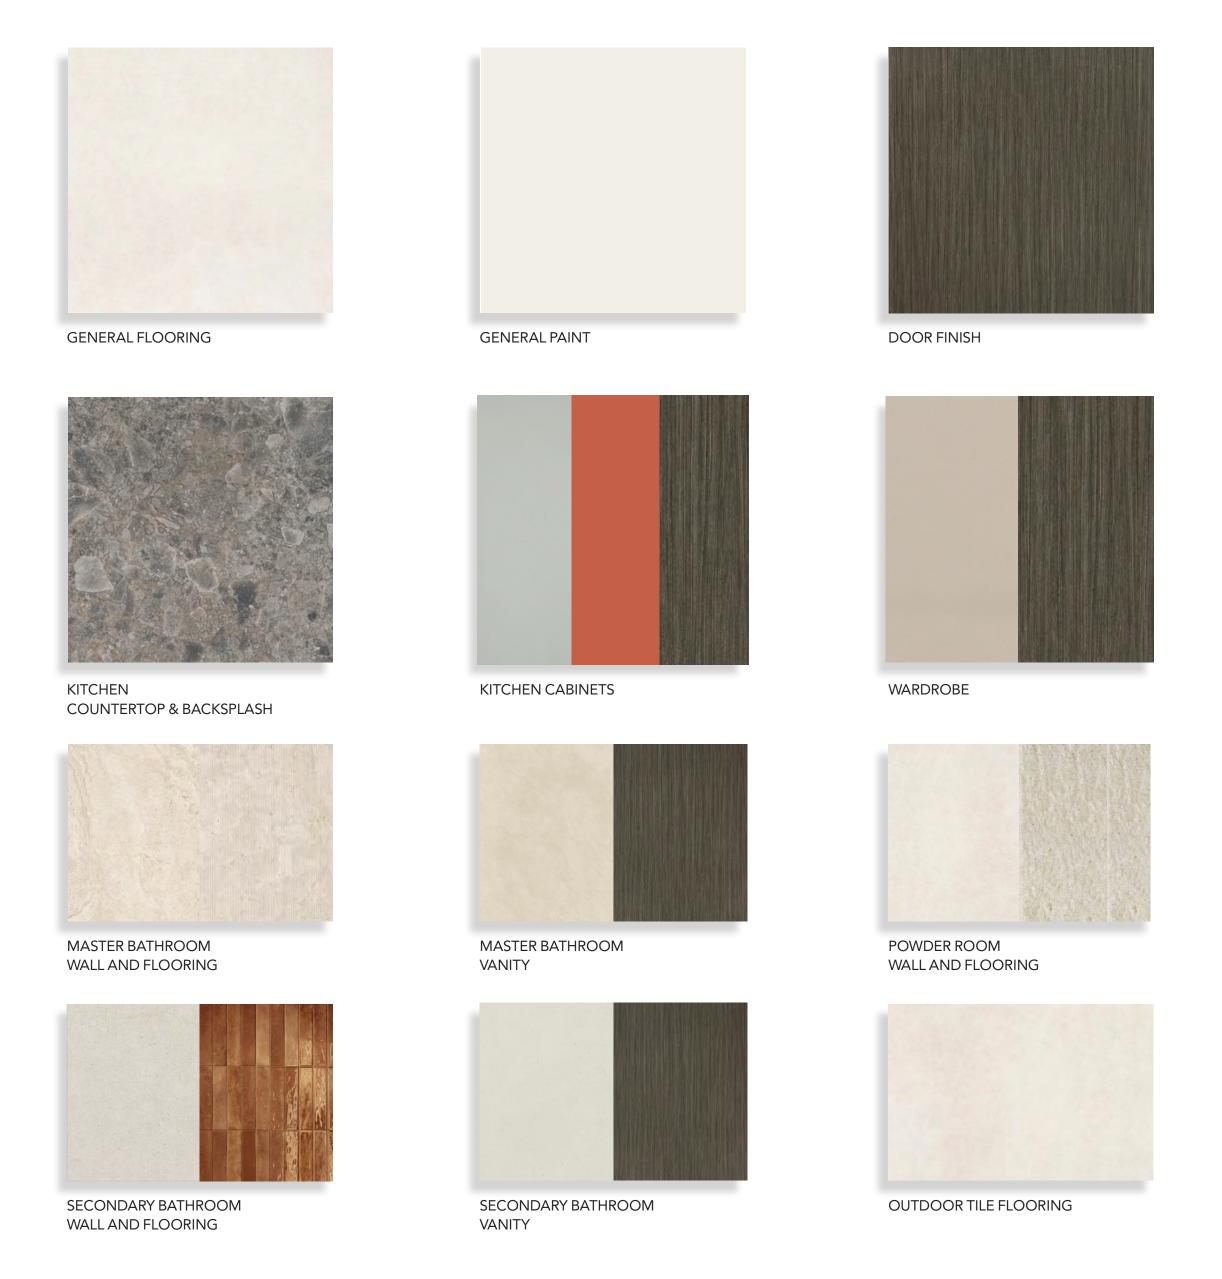

# INTERIOR PALETTE

Two elegant, pastel palettes offer you the option between earthen or nightly highlights.

RADIANCE I TWILIGHT

**GENERAL PAINT** 

DOOR FINISH

KITCHEN
COUNTERTOP & BACKSPLASH

RADIAICE

KITCHEN CABINETS

WARDROBE

MASTER BATHROOM WALL AND FLOORING

MASTER BATHROOM VANITY

POWDER ROOM WALL AND FLOORING

SECONDARY BATHROOM WALL AND FLOORING

SECONDARY BATHROOM VANITY

OUTDOOR TILE FLOORING

space with our fully integrated kitchen appliances. Each Apartment comes equipped with a dishwasher, cooker, oven, kitchen hood, and fridge, creating a seamless, clutter-free look that enhances both style and functionality.