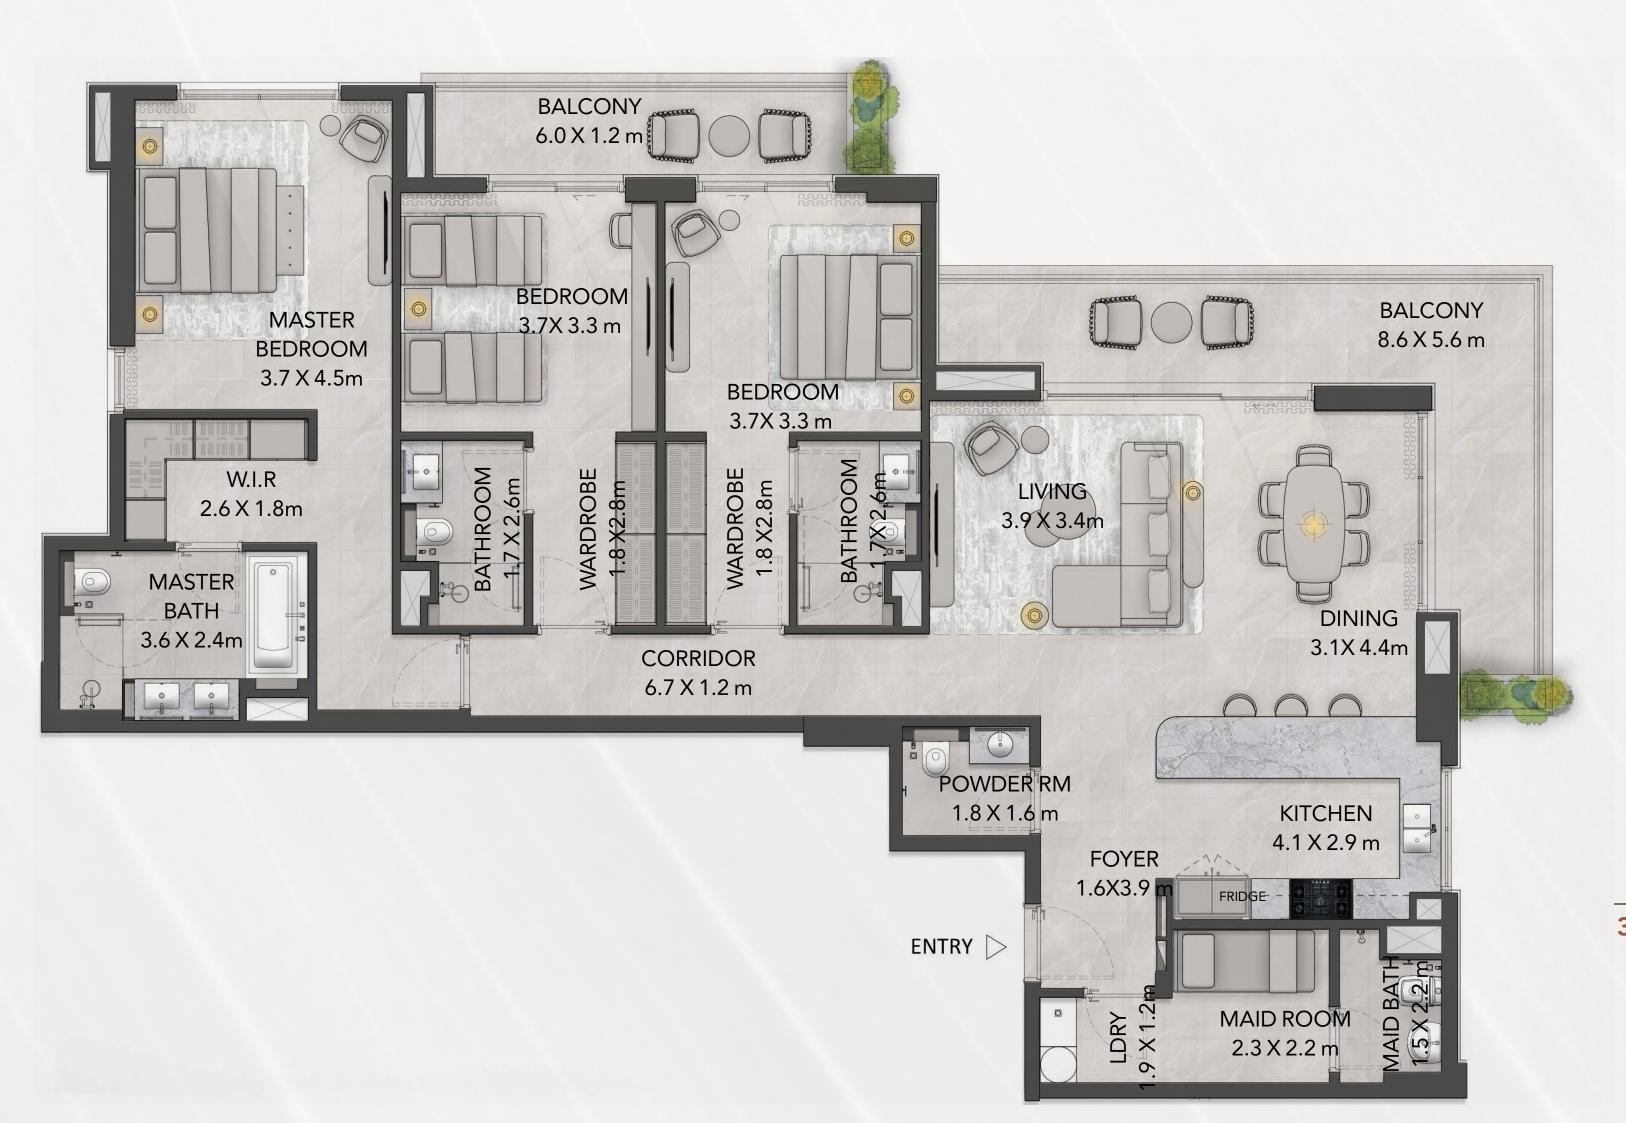

### 3 BEDROOM

MIN AREA SQ. FT MAX AREA SQ. FT 3 BED 2,160 2,332

MIN AREA SQ. FT MAX AREA SQ. FT 3,246

MIN AREA SQ. FT MAX AREA SQ. FT 3,246