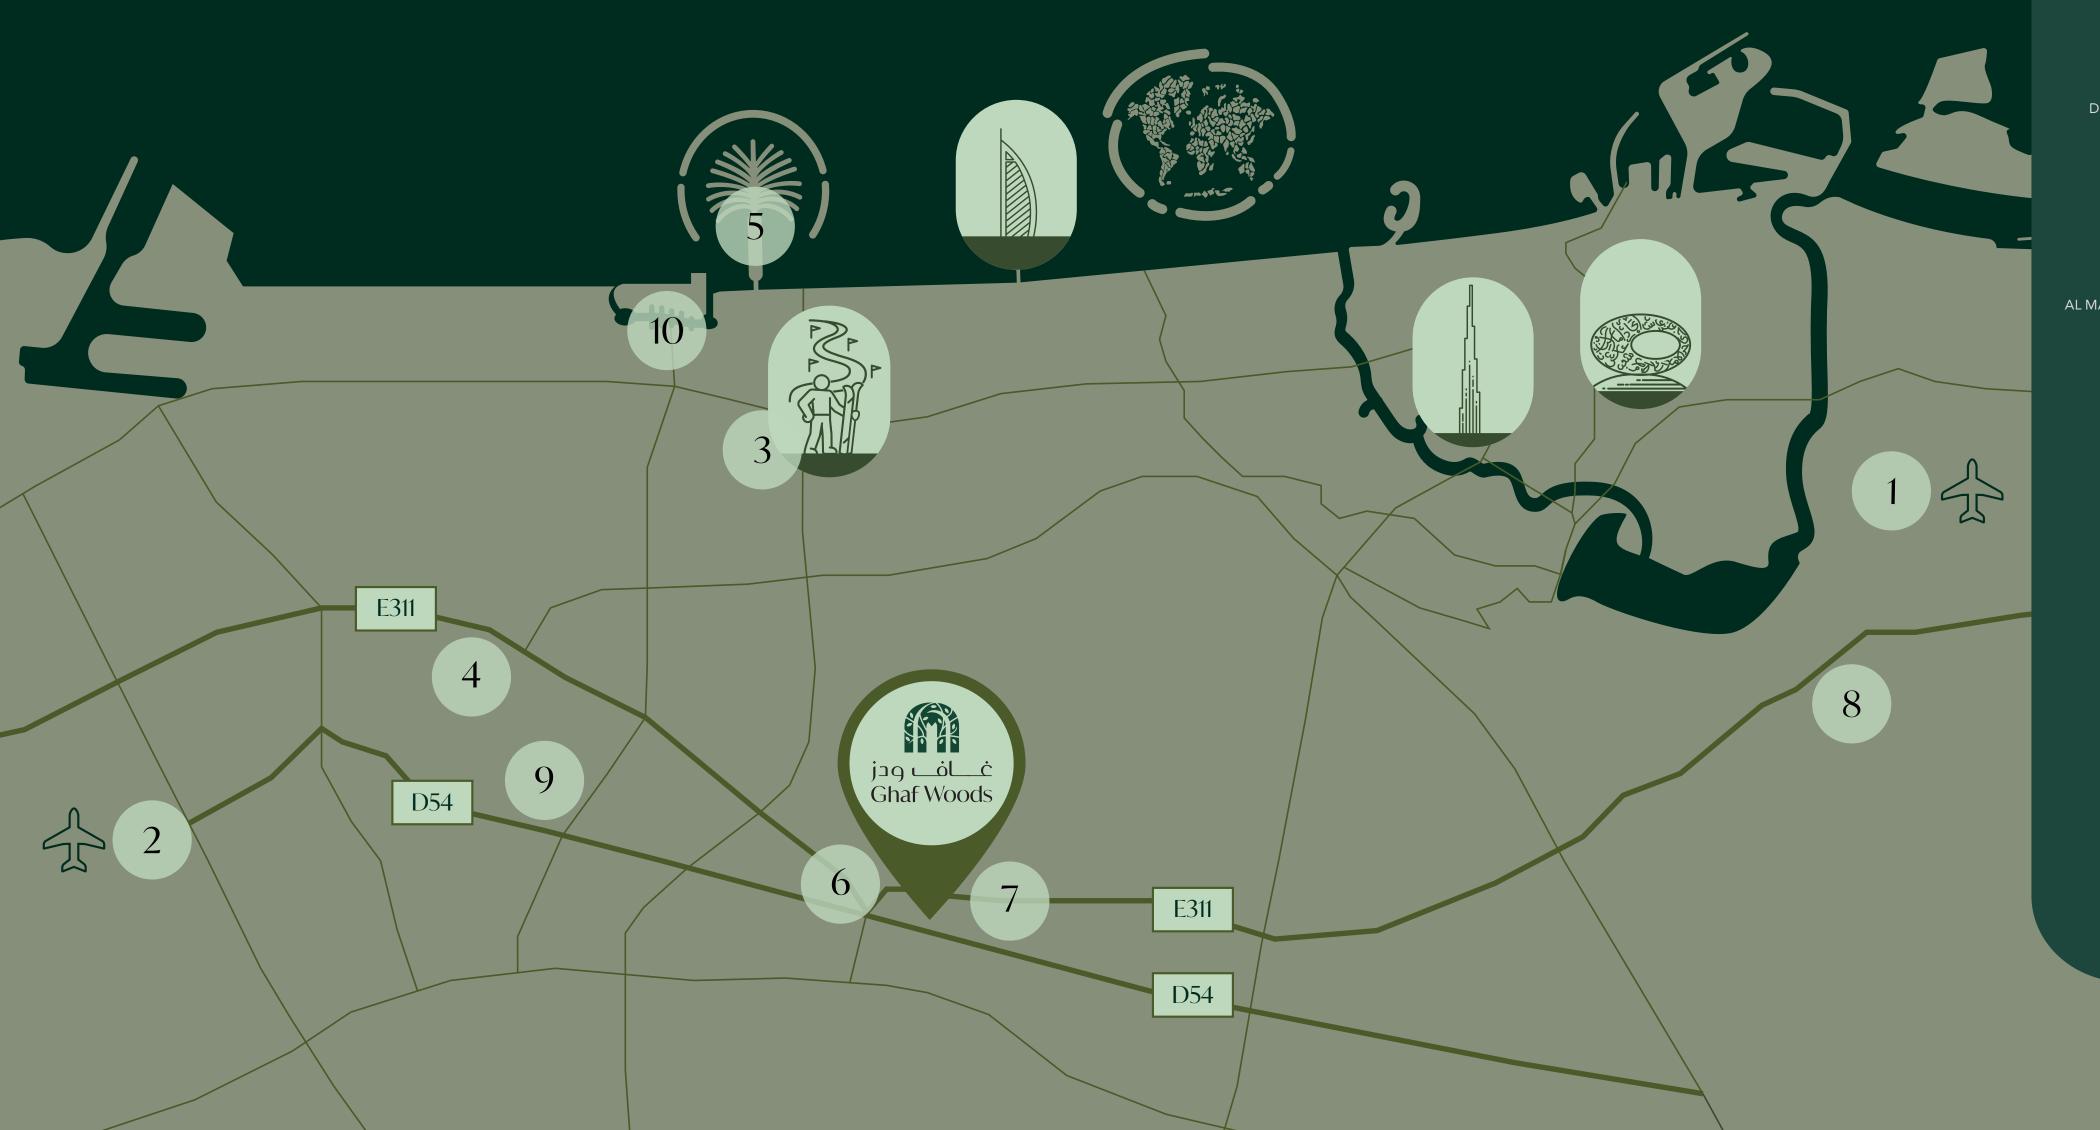

## JUST MINUTES

## FROM THE FOREST TO THE CITY

ERNATIONAL AIRPORT IMG WORL

Two elegant, pastel palettes offer you the option between earthen or nightly highlights.

RADIANCE I TWILIGHT