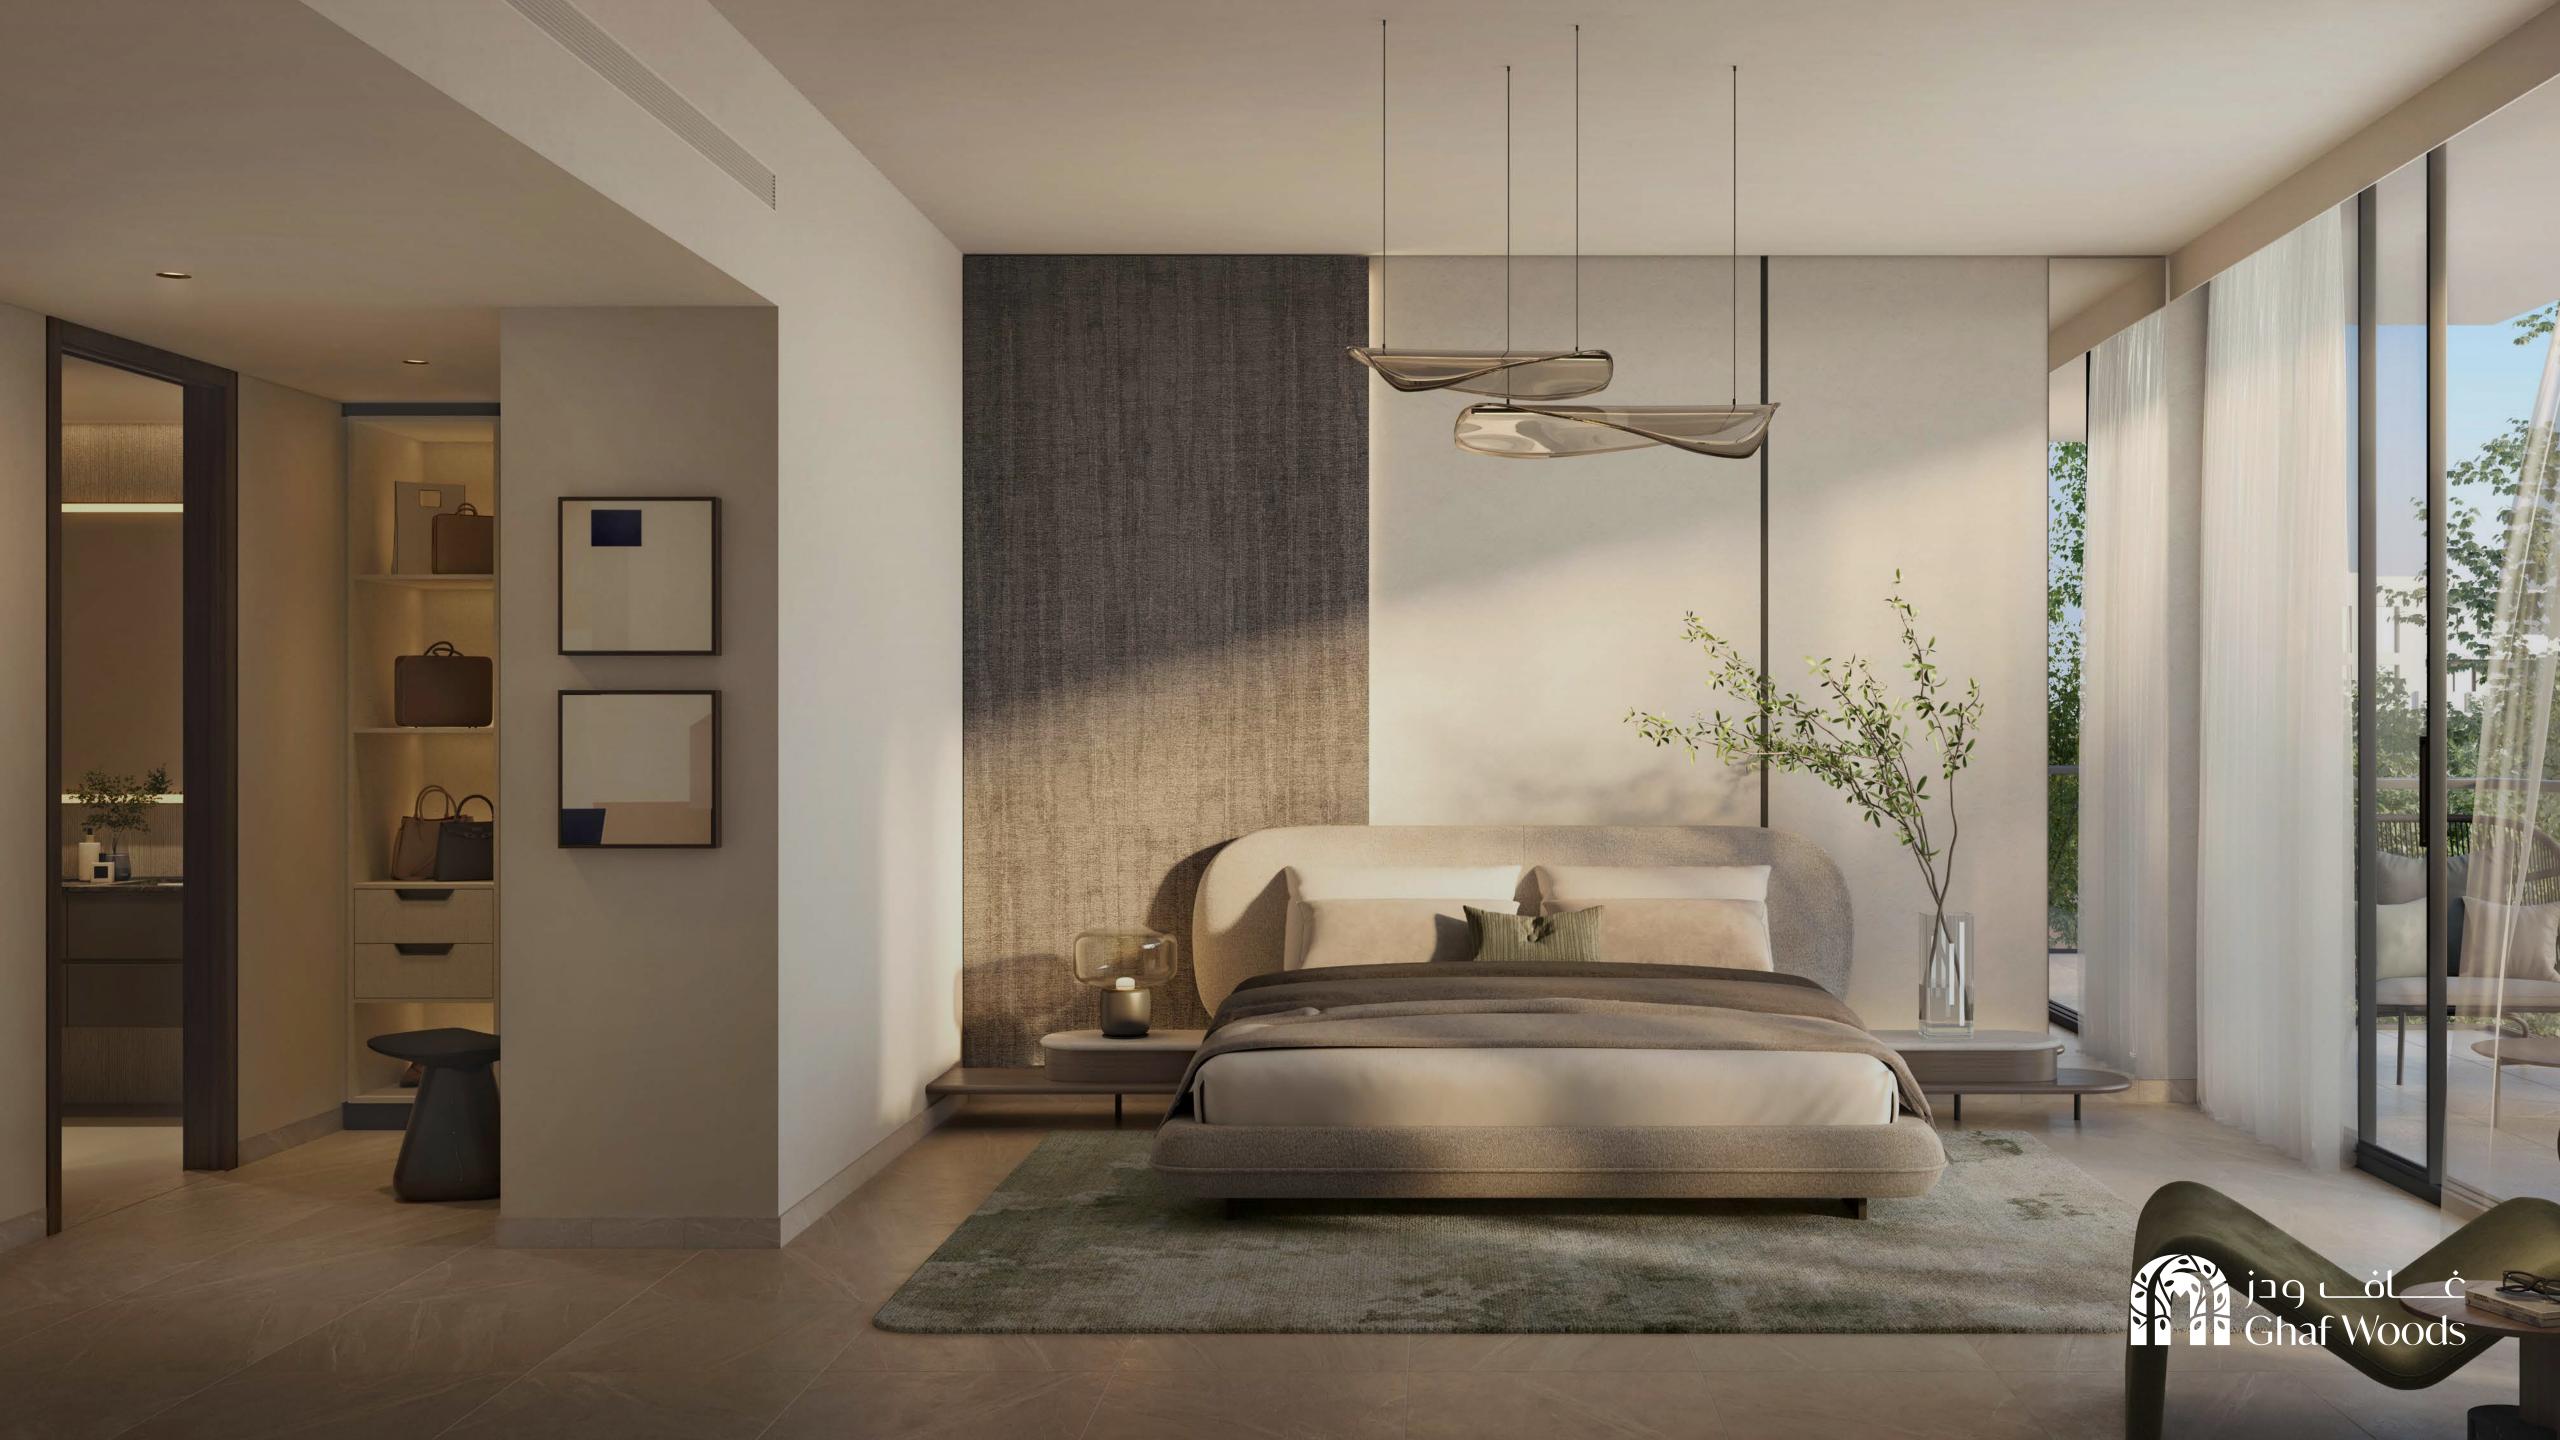

### TWILIGHT+ UPGRADE

GENERAL FLOORING

**GENERAL PAINT** 

TIMBER DOOR JOINERY

KITCHEN COUNTERTOP & BACKSPLASH

WALLS

LAMINATE KITCHEN CAB.

LAMINATE WARDROBE DOOR

BATHROOM BATHROOM FEATURE WALL

BATHROOM LAMINATE FLOORING BATHROOM VANITY

BATHROOM COUNTER

OUTDOOR FLOORING

Notes: Actual colours may differ depending on the paper and ink used for printing the lighting conditions and other conditions affecting colour display. The Seller cannot guarantee that the depiction of any materials will be accurate