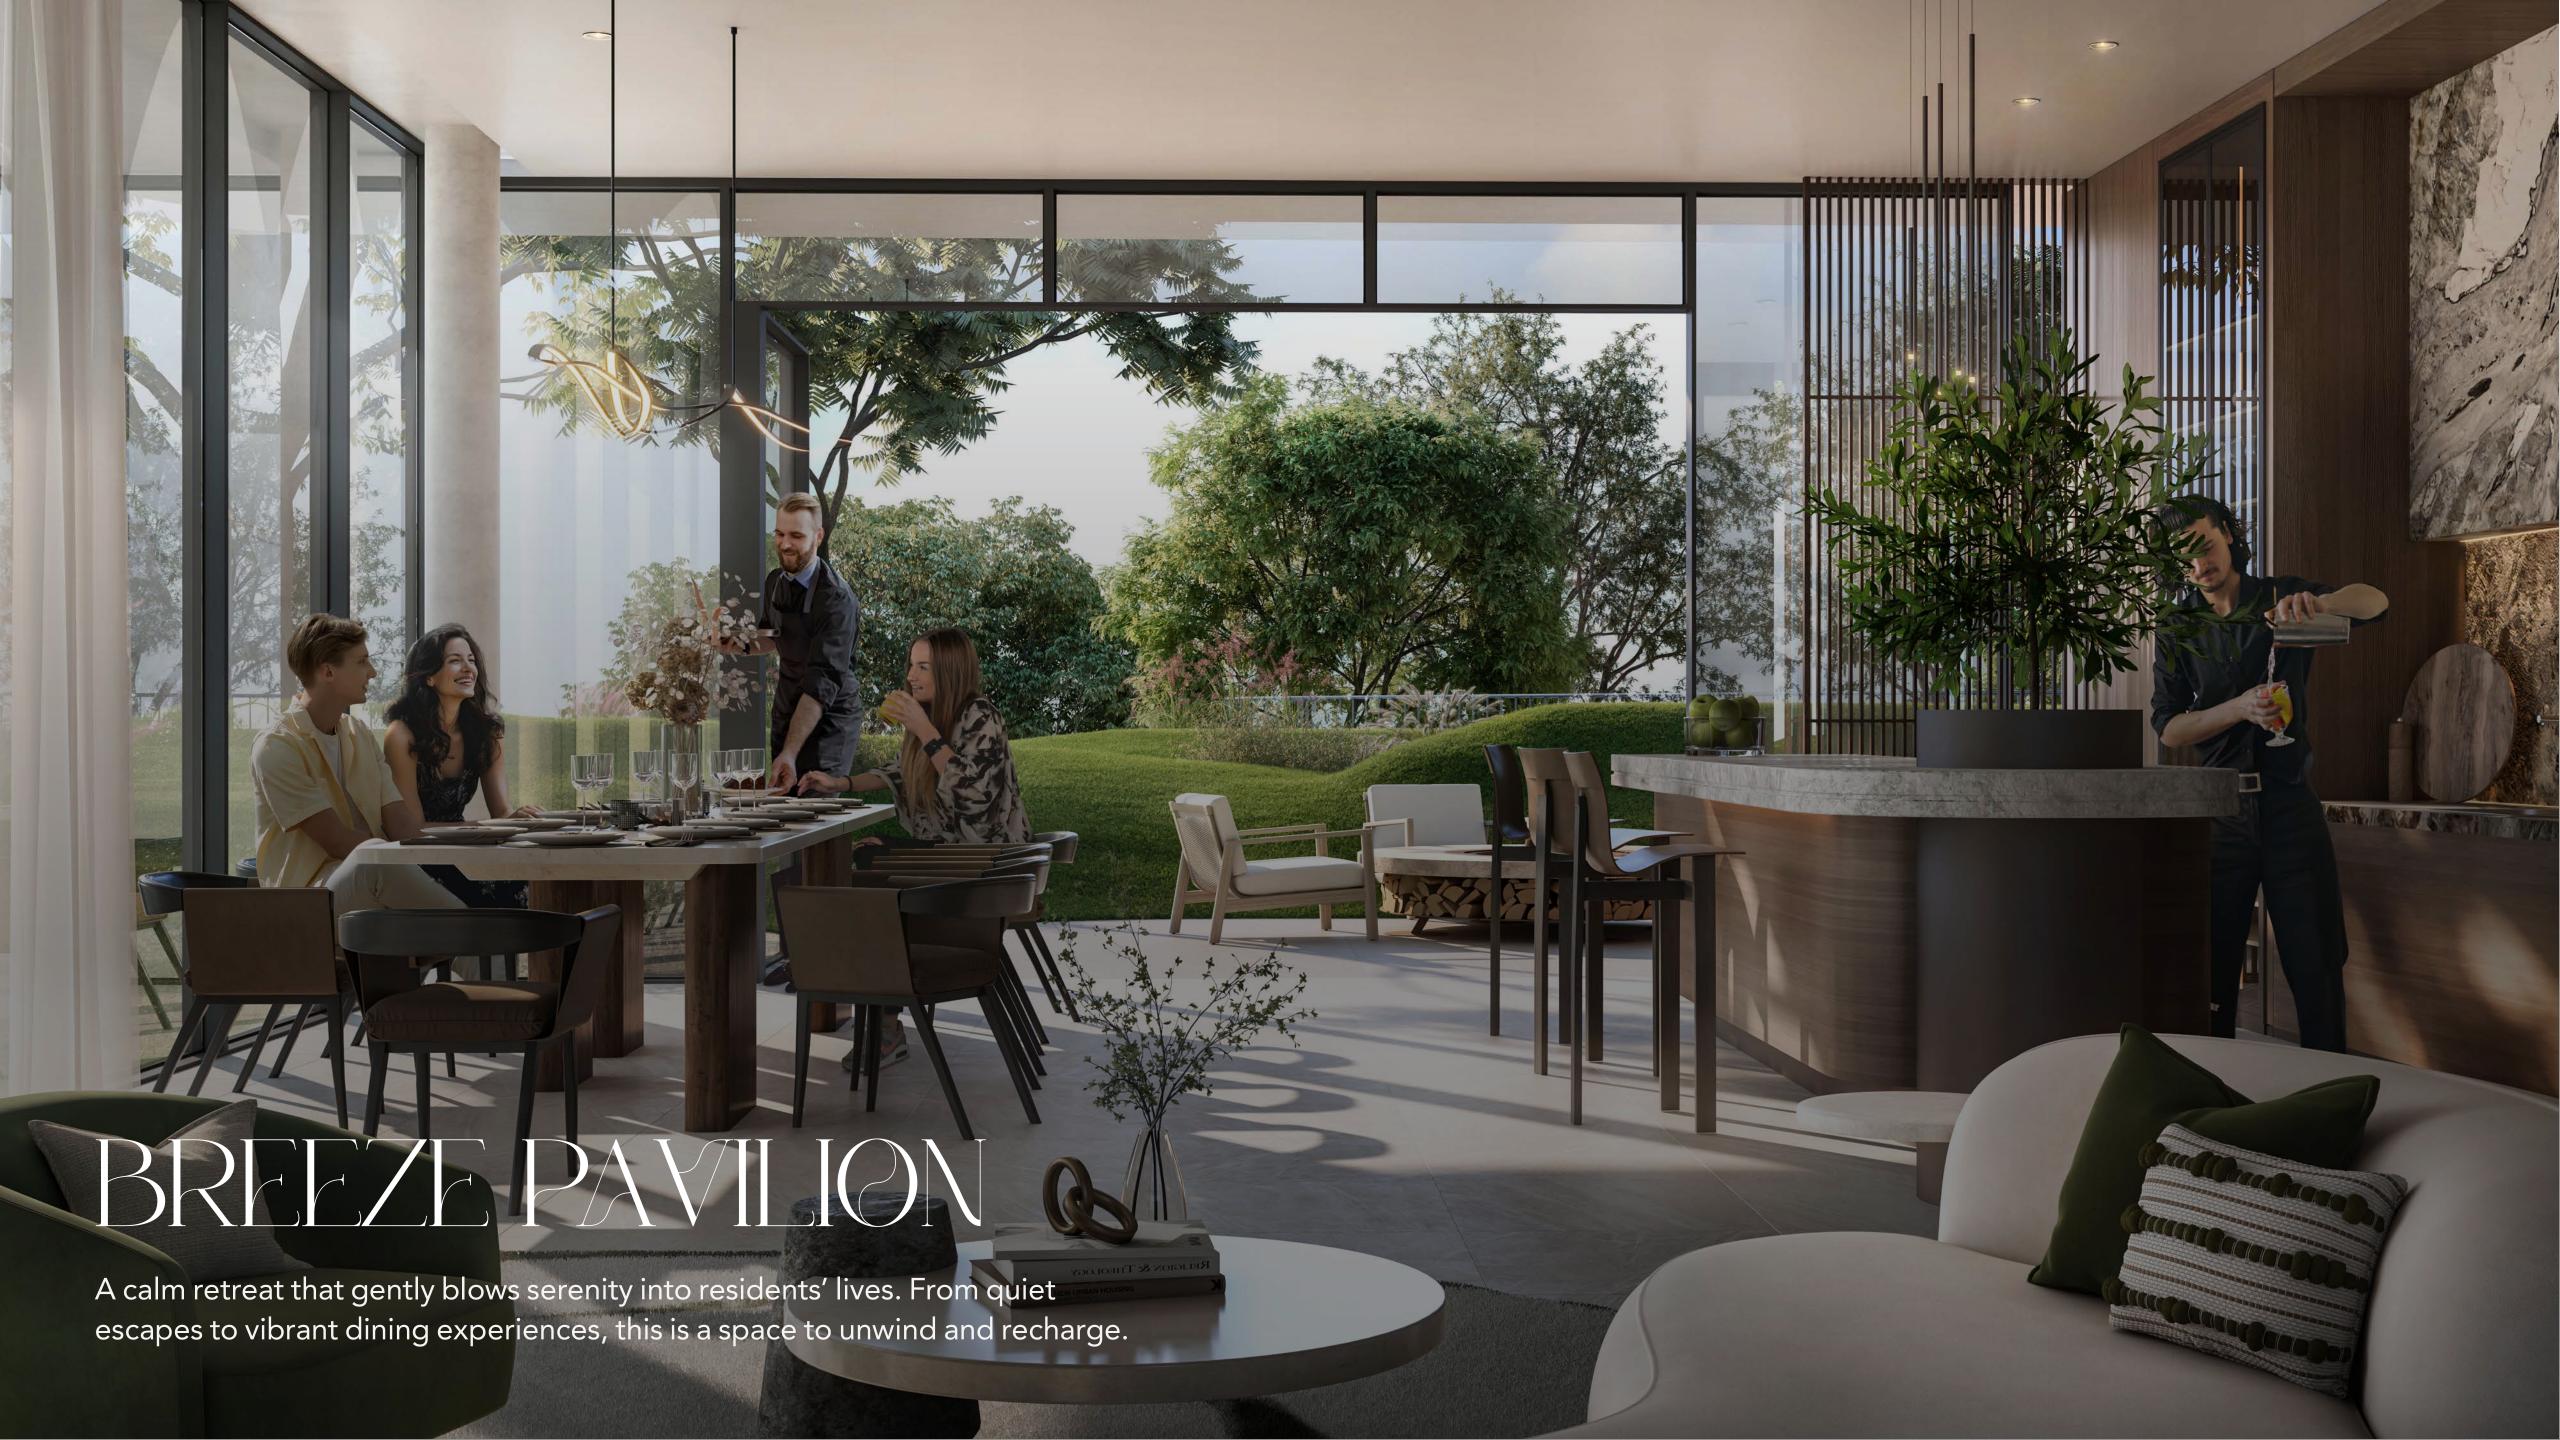

## JUST MINUTES

## FROM THE FOREST TO THE CITY











ERNATIONAL AIRPORT IMG WORL



































































Two elegant, pastel palettes offer you the option between earthen or nightly highlights.

RADIANCE I TWILIGHT





## RADIANCE+ UPGRADE









GENERAL FLOORING

**GENERAL PAINT** 

TIMBER DOOR JOINERY







KITCHEN
COUNTERTOP &
BACKSPLASH

LAMINATE KITCHEN CAB.

LAMINATE WARDROBE DOOR













BATHROOM BATHROOM WALLS FEATURE WALL

BATHROOM LAMINATE FLOORING BATHROOM VANITY

BATHROOM COUNTER

OUTDOOR FLOORING



### TWILIGHT+ UPGRADE









GENERAL FLOORING

**GENERAL PAINT** 

TIMBER DOOR JOINERY







KITCHEN COUNTERTOP & BACKSPLASH

WALLS

LAMINATE KITCHEN CAB.

LAMINATE WARDROBE DOOR













BATHROOM BATHROOM FEATURE WALL

BATHROOM LAMINATE FLOORING BATHROOM VANITY

BATHROOM COUNTER

OUTDOOR FLOORING



Notes: Actual colours may differ depending on the paper and