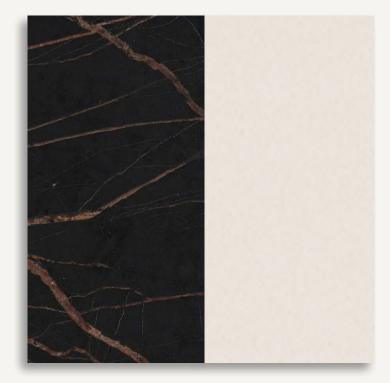

## FROM THE FOREST TO THE CITY

ERNATIONAL AIRPORT IMG WORL

Two elegant, pastel palettes offer you the option between earthen or nightly highlights.

RADIANCE I TWILIGHT

## RADIANCE+ UPGRADE

GENERAL FLOORING

**GENERAL PAINT** 

TIMBER DOOR JOINERY

KITCHEN
COUNTERTOP &
BACKSPLASH

LAMINATE KITCHEN CAB.

LAMINATE WARDROBE DOOR

BATHROOM BATHROOM WALLS FEATURE WALL