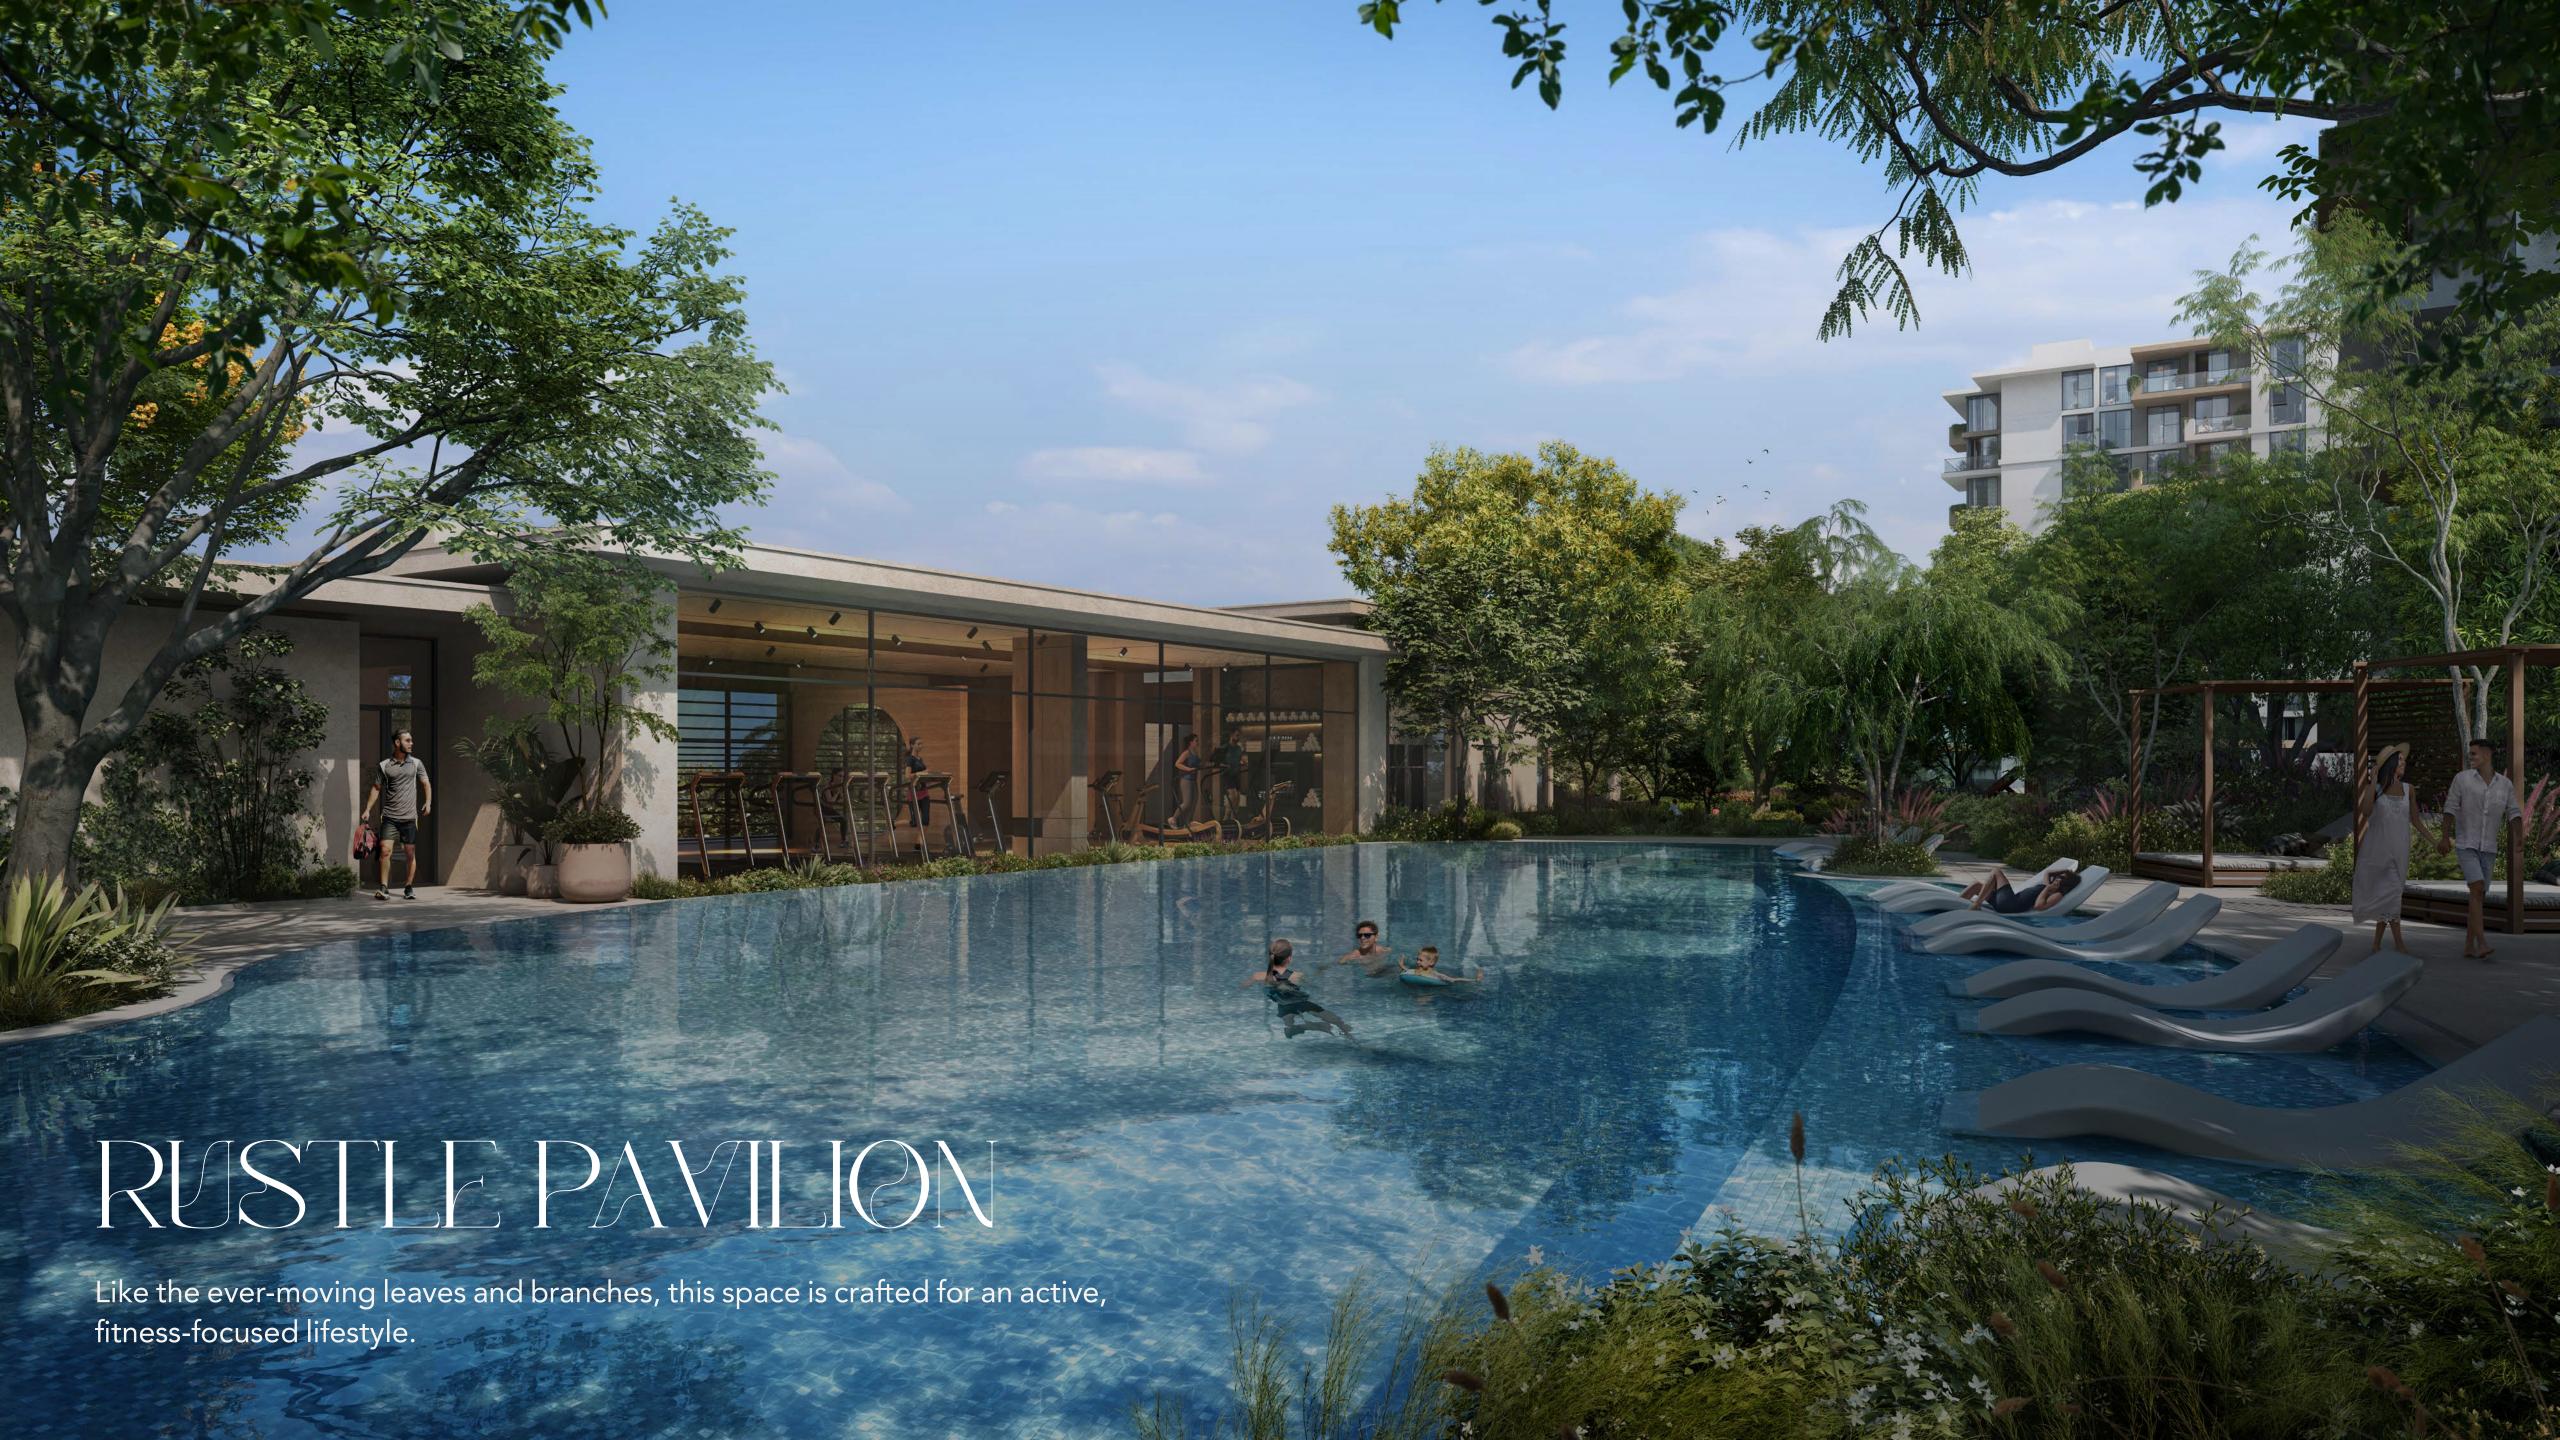

## JUST MINUTES

## FROM THE FOREST TO THE CITY











ERNATIONAL AIRPORT IMG WORL



































































Two elegant, pastel palettes offer you the option between earthen or nightly highlights.

RADIANCE I TWILIGHT





## RADIANCE+ UPGRADE









GENERAL FLOORING

**GENERAL PAINT** 

TIMBER DOOR JOINERY







KITCHEN
COUNTERTOP &
BACKSPLASH

LAMINATE KITCHEN CAB.

LAMINATE WARDROBE DOOR













BATHROOM BATHROOM WALLS FEATURE WALL

BATHROOM LAMINATE FLOORING BATHROOM VANITY

BATHROOM COUNTER

OUTDOOR FLOORING



### TWILIGHT+ UPGRADE









GENERAL FLOORING

**GENERAL PAINT** 

TIMBER DOOR JOINERY







KITCHEN COUNTERTOP & BACKSPLASH

WALLS

LAMINATE KITCHEN CAB.

LAMINATE WARDROBE DOOR













BATHROOM BATHROOM FEATURE WALL

BATHROOM LAMINATE FLOORING BATHROOM VANITY

BATHROOM COUNTER

OUTDOOR FLOORING



Notes: Actual colours may differ depending on the