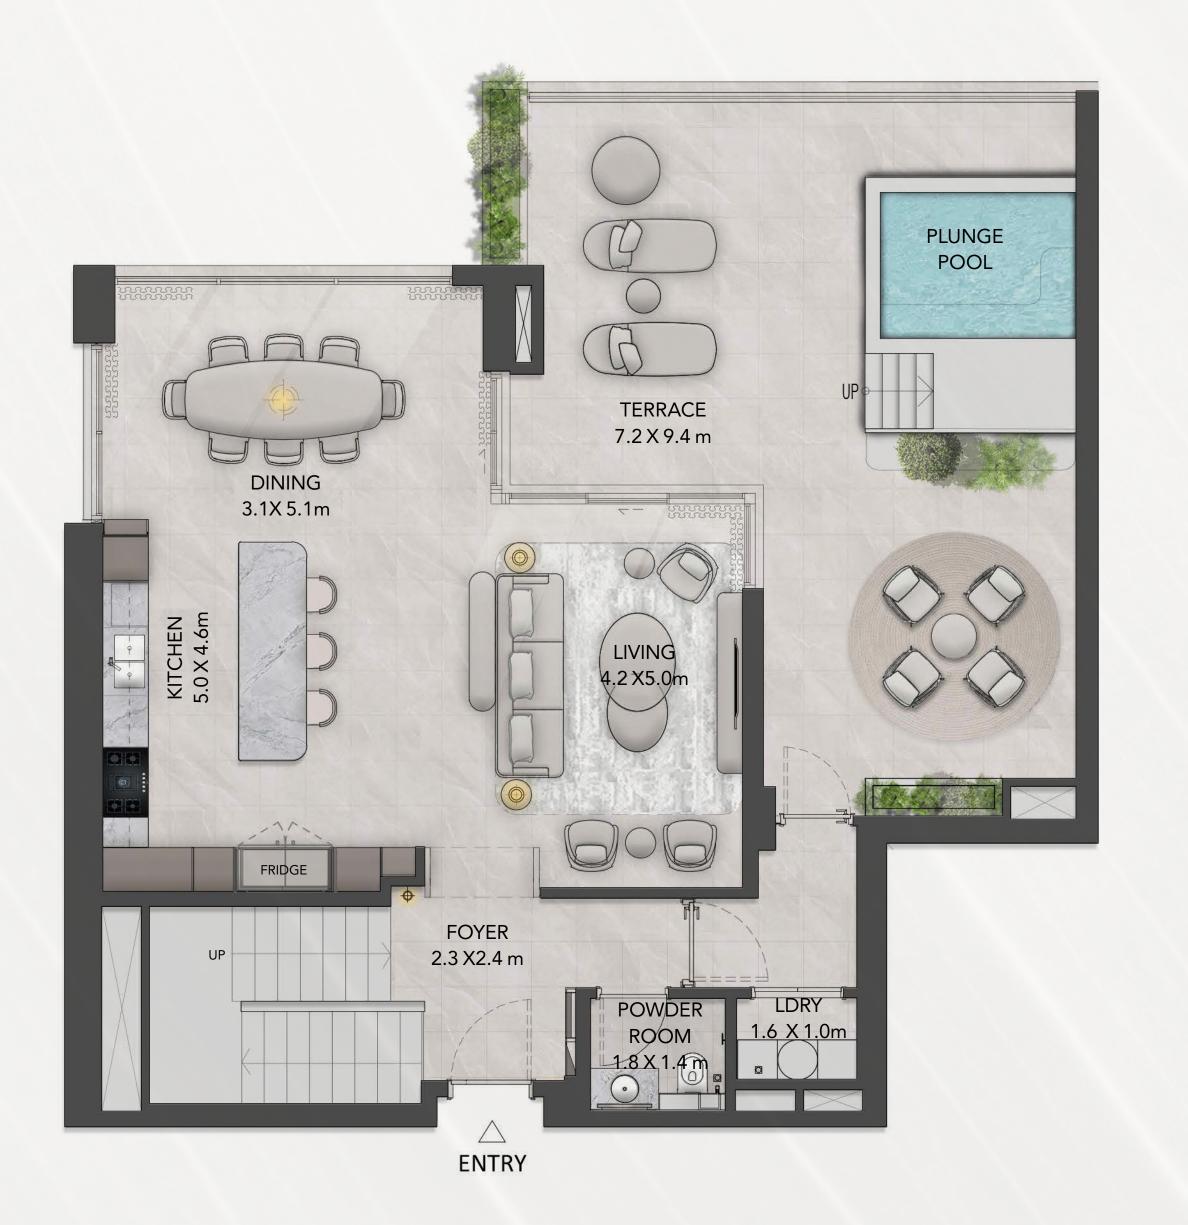

to your front-row home, where colours, textures, shapes and light seamlessly blend together.

### BALCONY 4.5 X 1.4 m LIVING 4.1 X 2.8 m DINING 4.1 X 2.2 m BEDROOM 3.2 X 3.0 m BATHROOM 1.7 X 2.6 m FOYER KITCHEN 1.4 X 3.0 m 2.7 X 2.7 m LDRY 1.1 X 1.2 m

### 1 BEDROOM

MIN AREA SQ. FT MAX AREA SQ. FT

1 BED 675 1,111





### BALCONY 4.9 X 3.0 m LIVING 3.5X 4.0 m DINING 2.5 X 4.0 m W.I.R 1.7 X2.0m MAST BATH 1.8 X 2.6 m KITCHEN 2.7 X 2.7m MASTER BEDROOM 3.4 X 3.2 m FRIDGE FOYER BEDROOM CORRIDOR 1.4 X 4.8 m 3.6 X 3.0 m 6.0 X 1.2 m BATHROOM 2.8 X 1.8 m LDRY 1.7 X1.7 m △ ENTRY

## 2 BEDROOM

MIN AREA SQ. FT MAX AREA SQ. FT 2 BED 1,092 1,931





# 2 BEDROOM PLUS

MIN AREA SQ. FT MAX AREA SQ. FT 2 BED+ 1,586 1,864



△ ENTRY

### 3 BEDROOM



MIN AREA SQ. FT MAX AREA SQ. FT 3 BED 2,160 2,332







MIN AREA SQ. FT MAX AREA SQ. FT 3,246







MIN AREA SQ. FT MAX AREA SQ. FT 3,246



## SIGNATURE LIVING

BY MAJID AL FUTTAIM

In 1992, our founder Mr. Majid Al Futtaim envisioned how to create a space in which families, friends and communities could craft lifelong memories. He wanted to transform shopping, entertainment, and leisure to create great moments for everyone, every day. As well as our world-renowned retail establishments, we create masterful living spaces within five mixed-use communities through the art of placemaking, housing more than 2,500 families across the UAE, Oman, and Lebanon.

AT THE

LYOU NOY L

Brought to you by