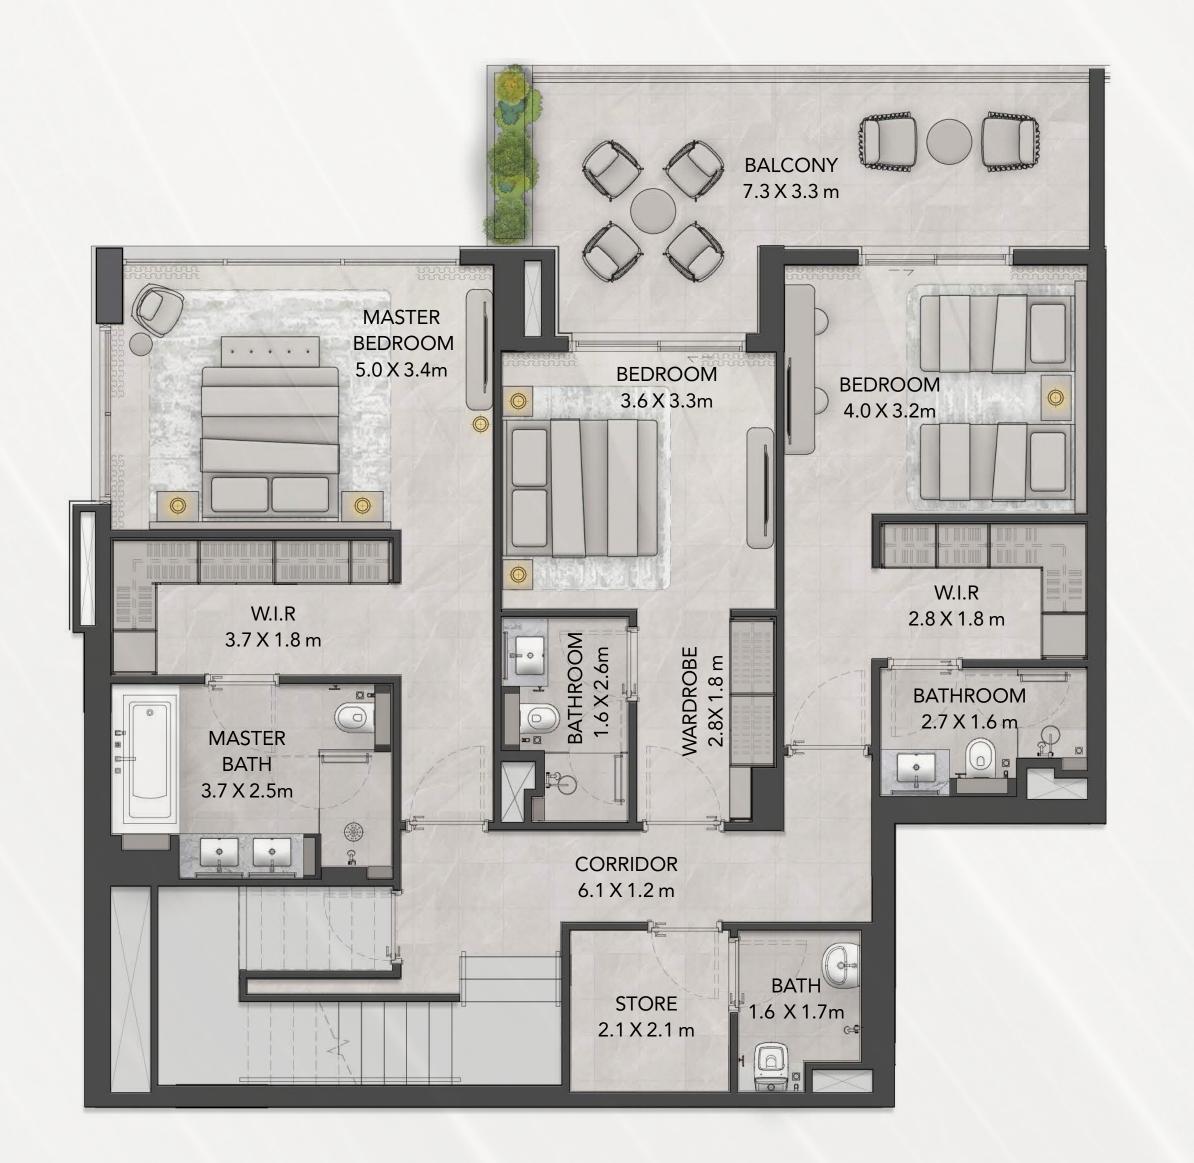

### 3 BEDROOM

MIN AREA SQ. FT MAX AREA SQ. FT 3 BED 2,160 2,332

MIN AREA SQ. FT MAX AREA SQ. FT 3,246

MIN AREA SQ. FT MAX AREA SQ. FT 3,246