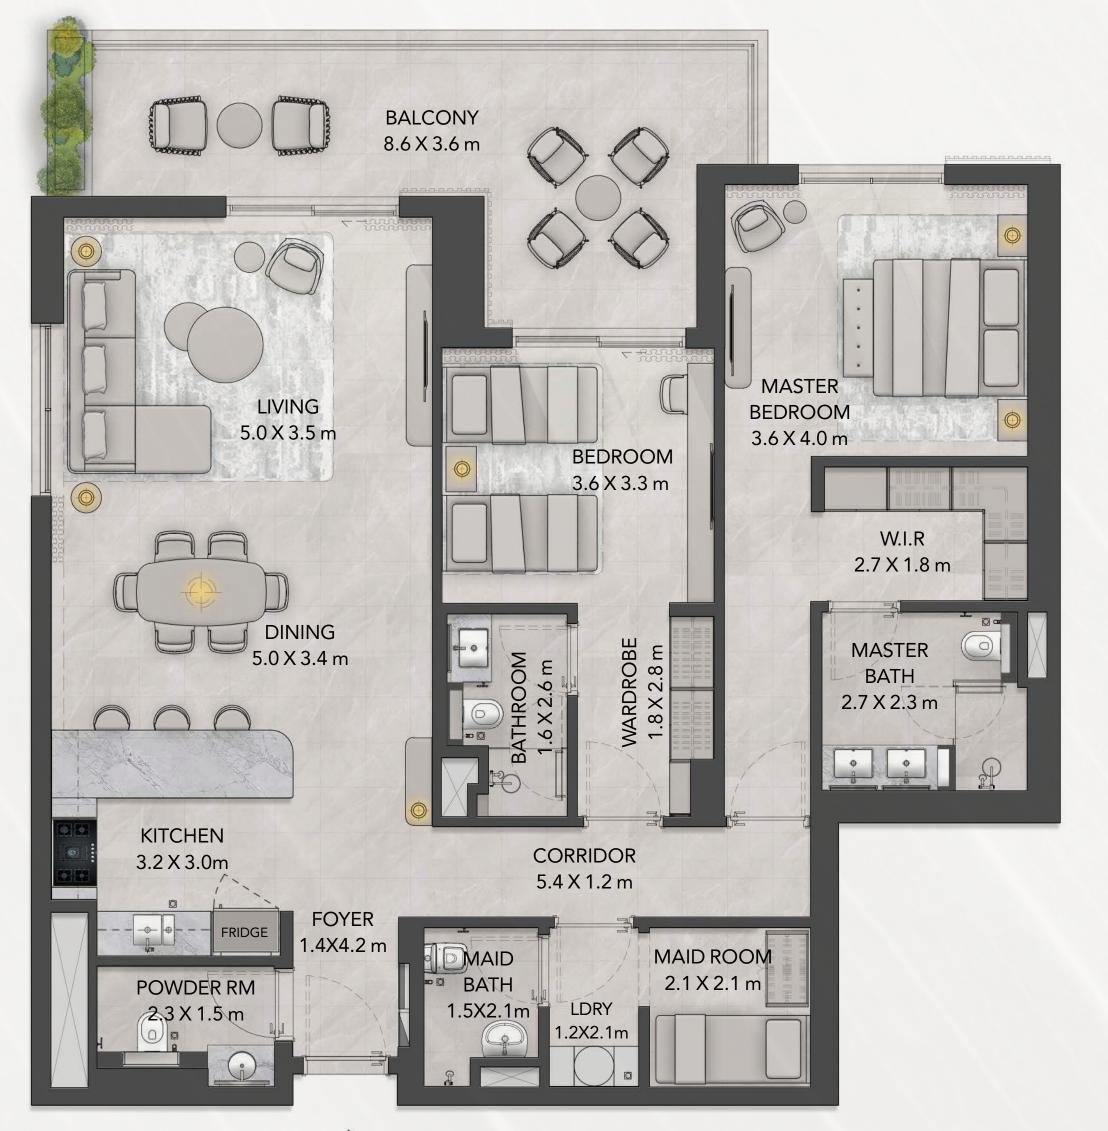

### 3 BEDROOM

MIN AREA SQ. FT MAX AREA SQ. FT 3 BED 2,160 2,332

MIN AREA SQ. FT MAX AREA SQ. FT 3,246

MIN AREA SQ. FT MAX AREA SQ. FT 3,246